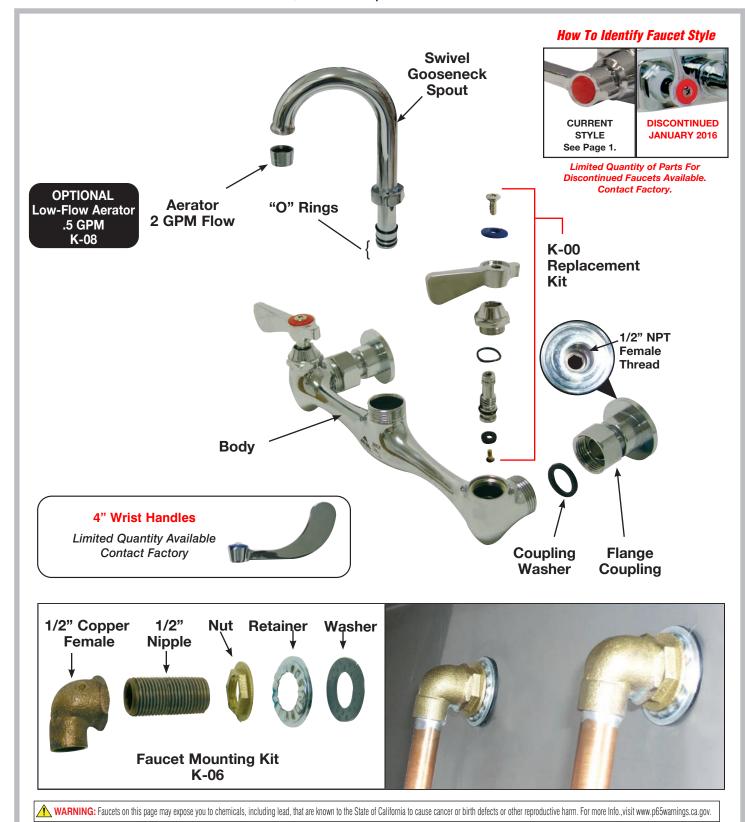

## **FAUCET PARTS - EXPLODED VIEW**

For Models K-159 Discontinued Style as of January 2016)

Conforms To NSF 61/9 Lead Free Requirements

Customer Service Available To Assist You 1-800-645-3166 8:30 am - 7:00 pm E.S.T.

For Orders & Customer Service:

Email: customer@advancetabco.com or Fax: 631-242-6900

For Smart Fabrication™ Quotes:

Email: smartfab@advancetabco.com or Fax: 631-586-2933