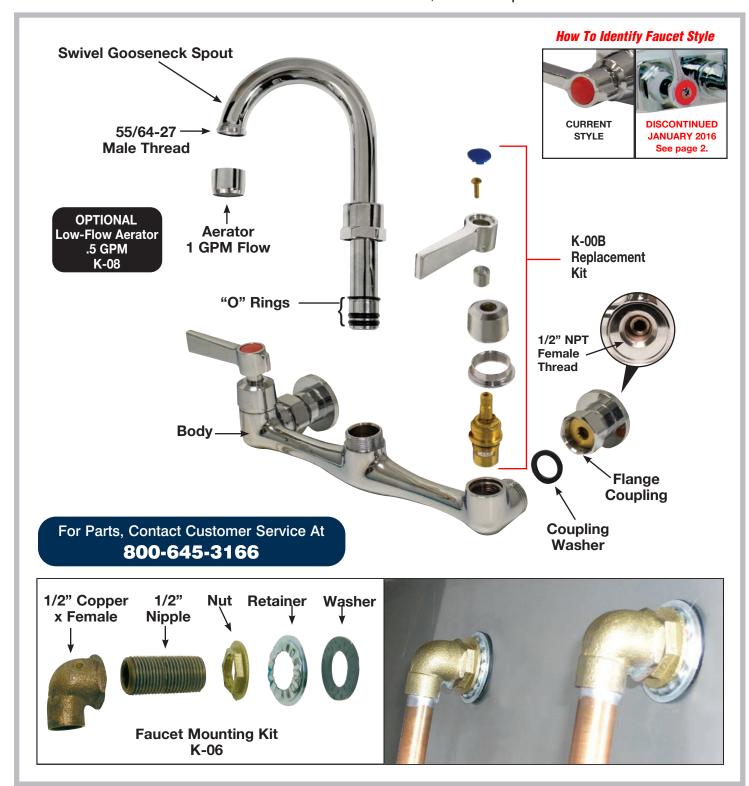

## **FAUCET PARTS - EXPLODED VIEW**

**Model: K-159** 

Conforms To NSF 61/9 Lead Free Requirements

WARNING: Faucets on this page may expose you to chemicals, including lead, that are known to the State of California to cause cancer or birth defects or other reproductive harm. For more Info., visit www.p65warnings.ca.gov.

## Customer Service Available To Assist You 1-800-645-3166 8:30 am - 7:00 pm E.S.T.

For Orders & Customer Service:

For Smart Fabrication™ Quotes:

Email: customer@advancetabco.com or Fax: 631-242-6900

Email: smartfab@advancetabco.com or Fax: 631-586-2933