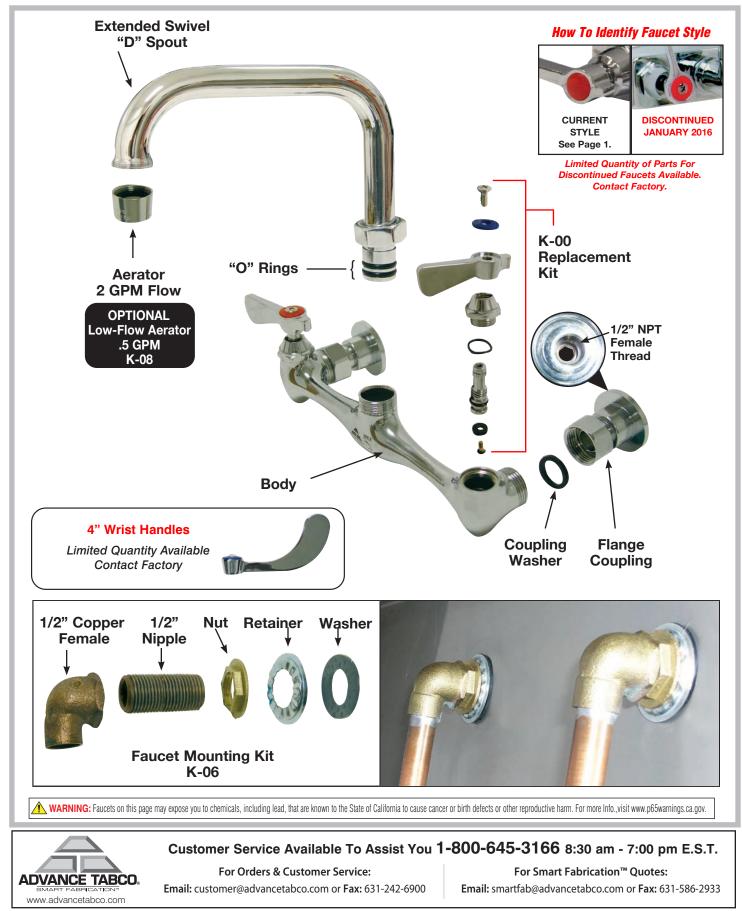

## FAUCET PARTS - EXPLODED VIEW Model: K-160

Conforms To NSF 61/9 Lead Free Requirements

WARNING: Faucets on this page may expose you to chemicals, including lead, that are known to the State of California to cause cancer or birth defects or other reproductive harm. For more Info., visit www.p65warnings.ca.gov.

Customer Service Available To Assist You 1-800-645-3166 8:30 am - 7:00 pm E.S.T.

For Orders & Customer Service: Email: customer@advancetabco.com or Fax: 631-242-6900 For Smart Fabrication™ Quotes: Email: smartfab@advancetabco.com or Fax: 631-586-2933