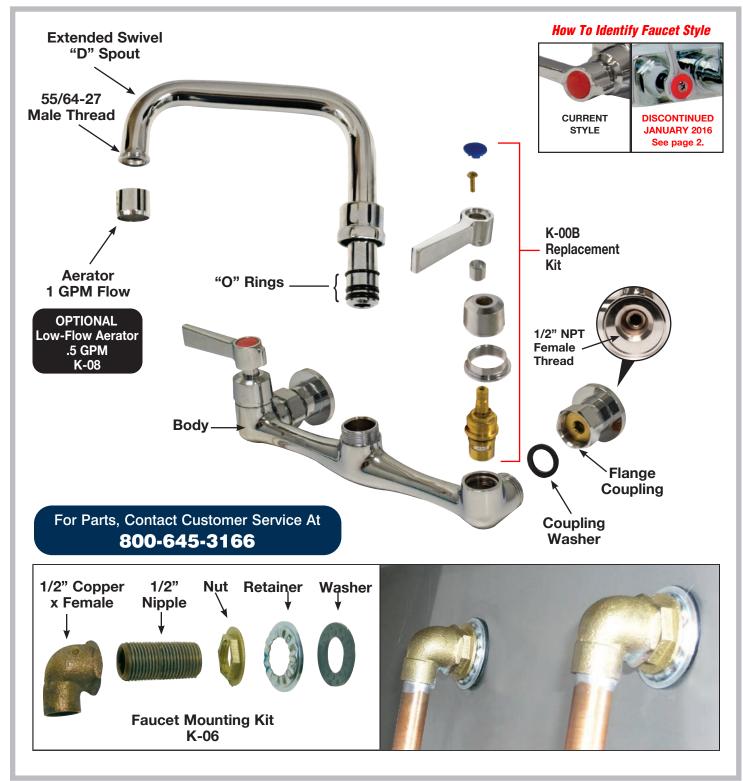

## FAUCET PARTS - EXPLODED VIEW

For Models K-160 Discontinued Style as of January 2016)

Conforms To NSF 61/9 Lead Free Requirements

ADVANCE TABCO is constantly engaged in a program of improving our products. Therefore, we reserve the right to change specifications without prior notice. © ADVANCE TABCO, DEC. 2019

## FAUCET PARTS - EXPLODED VIEW Model: K-160

Conforms To NSF 61/9 Lead Free Requirements

WARNING: Faucets on this page may expose you to chemicals, including lead, that are known to the State of California to cause cancer or birth defects or other reproductive harm. For more Info., visit www.p65warnings.ca.gov.