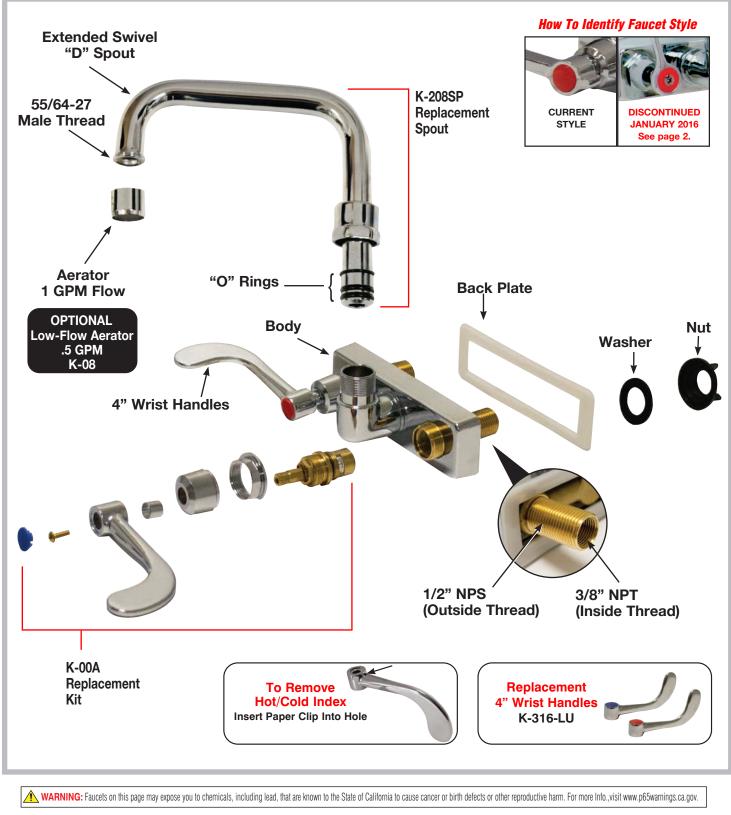

## **FAUCET PARTS - EXPLODED VIEW**

## Model: K-206

**Conforms To NSF 61/9 Lead Free Requirements** 

Customer Service Available To Assist You 1-800-645-3166 8:30 am - 8:00 pm E.S.T.

For Orders & Customer Service:

For Smart Fabrication™ Quotes: