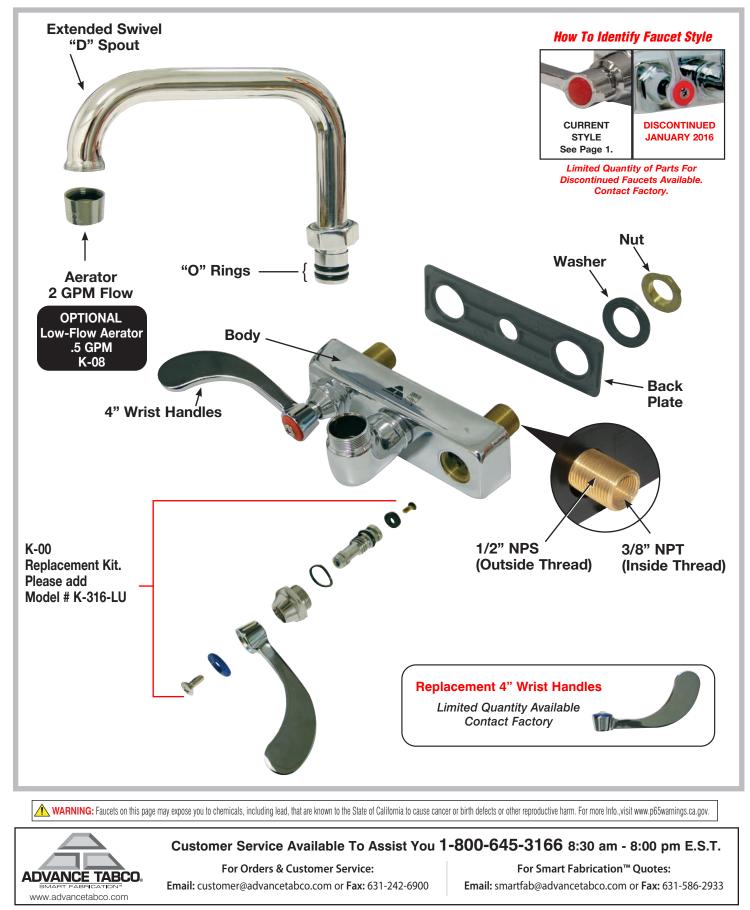

## FAUCET PARTS - EXPLODED VIEW

Model: K-206 Discontinued Style as of January 2016)

Conforms To NSF 61/9 Lead Free Requirements

ADVANCE TABCO is constantly engaged in a program of improving our products. Therefore, we reserve the right to change specifications without prior notice. © ADVANCE TABCO, DEC. 2019