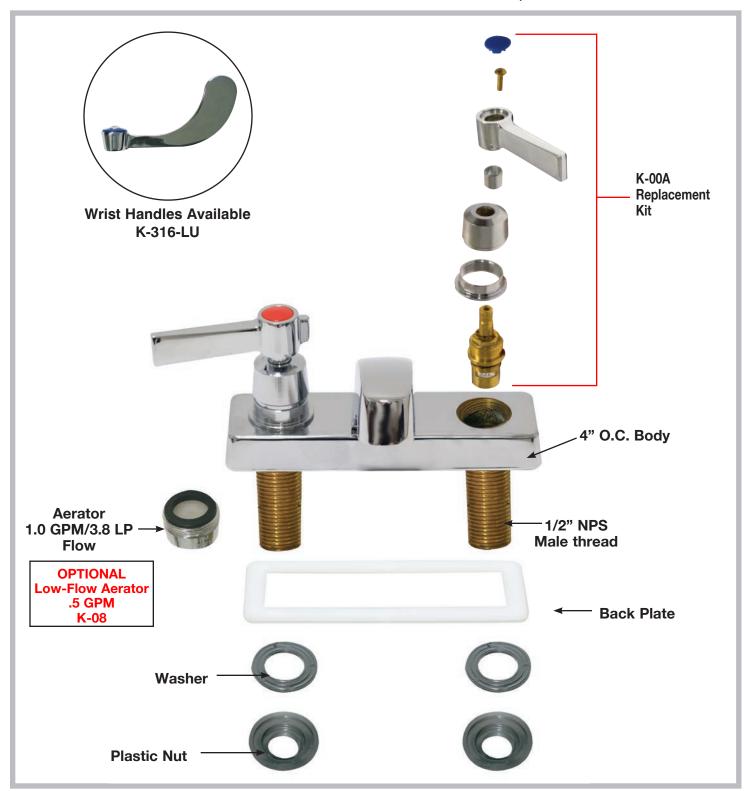

## **FAUCET PARTS - EXPLODED VIEW**

Model: K-22

Conforms To NSF 61/9 Lead Free Requirements

WARNING: Faucets on this page may expose you to chemicals, including lead, that are known to the State of California to cause cancer or birth defects or other reproductive harm. For more Info., visit www.p65warnings.ca.gov.