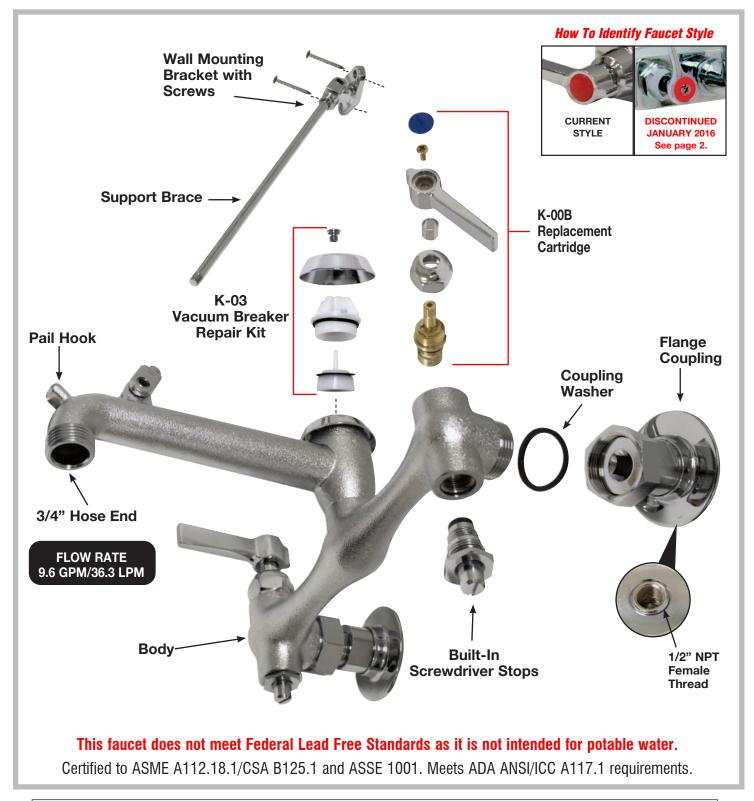

## **FAUCET PARTS - EXPLODED VIEW**

**Model: K-240** 

WARNING: Faucets on this page may expose you to chemicals, including lead, that are known to the State of California to cause cancer or birth defects or other reproductive harm. For more Info., visit www.p65warnings.ca.gov.

Customer Service Available To Assist You 1-800-645-3166 8:30 am - 7:00 pm E.S.T.

For Orders & Customer Service:

Email: customer@advancetabco.com or Fax: 631-242-6900

For Smart Fabrication™ Quotes:

Email: smartfab@advancetabco.com or Fax: 631-586-2933