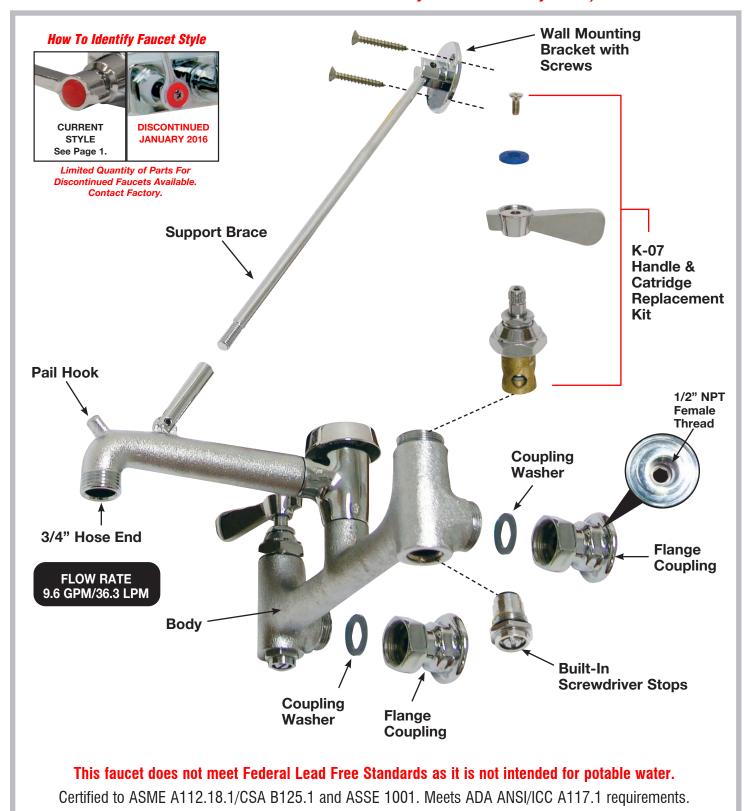

## **FAUCET PARTS - EXPLODED VIEW**

For Model: K-240

Discontinued Style as of January 2016)

Customer Service Available To Assist You 1-800-645-3166 8:30 am - 7:00 pm E.S.T.

For Orders & Customer Service:

For Smart Fabrication™ Quotes:

Email: customer@advancetabco.com or Fax: 631-242-6900 Email: smartfab@advancetabco.com or Fax: 631-586-2933