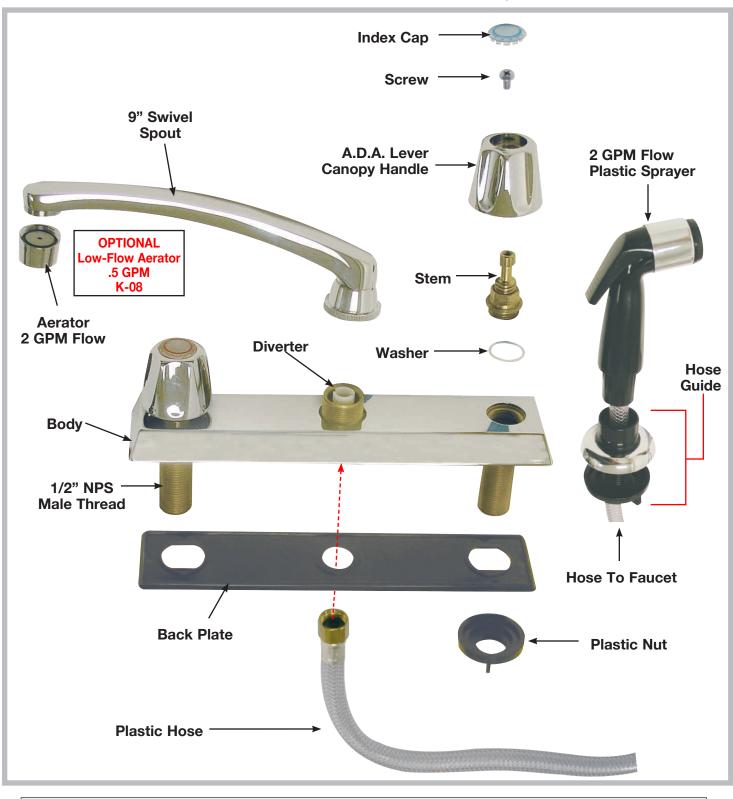

## FAUCET PARTS - EXPLODED VIEW

**Model: K-58** 

Conforms To NSF 61/9 Lead Free Requirements

MARNING: Faucets on this page may expose you to chemicals, including lead, that are known to the State of California to cause cancer or birth defects or other reproductive harm. For more Info., visit www.p65warnings.ca.gov.