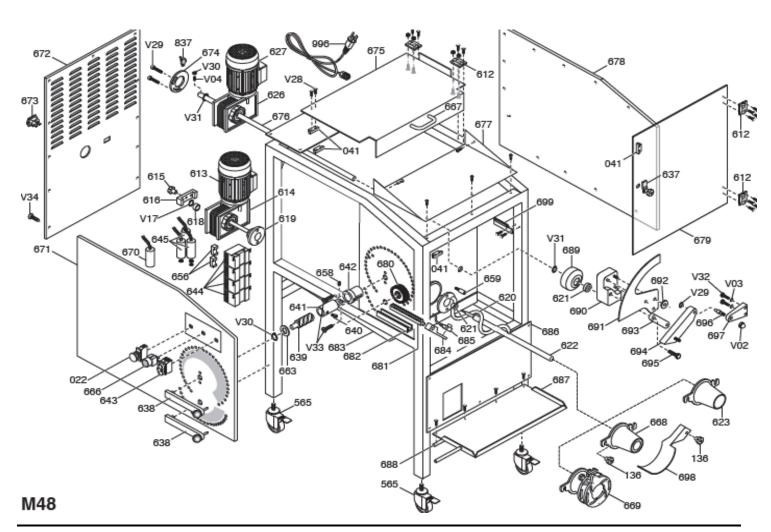

## BMDD005 New Unit from 2017 (M48)

You need to push in the button 666 from the diagram below (while the green light is on), then you will need to turn the lower lever 638 towards the last hole on the left and the knife 691 will automatically go back to its original position.

Once the knife is returned to the original position, do not leave the lower lever 638 completely on the left side hole, otherwise the knife will just continue to turn.