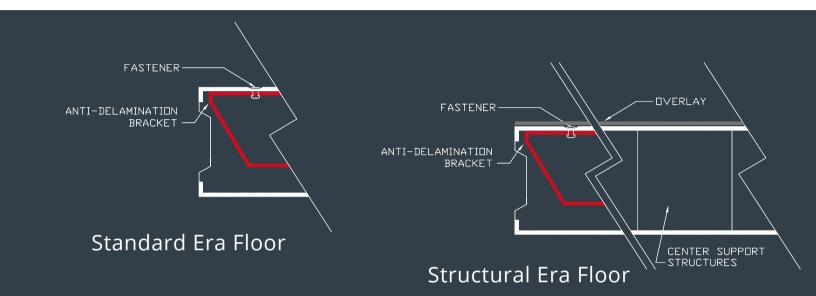

# **BRACKETED TECHNOLOGY**

Patented Era bracket enhances the floor's ability to handle rolling traffic.

# **NEW LEVEL OF FOUNDATION**

Era designs eliminate the need for plywood underlayment and solves floor delamination and provides a newlevel of foundation for walk-ins.

#### ENHANCED ABILITY

The Kolpak Era Structural floor design includes reinforced support and a 3/16"overlay to provide superior strength for keg coolers and other rolling cart loads up to 5,000 lbs. per sq. ft. uniform load.

# HIGHEST RATED FLOOR

The Kolpak Era floor provides the highest rated standard floor in the industry for foot traffic and rolling carts, approved for up to 1,000 lbs. per sq. ft. uniform load.