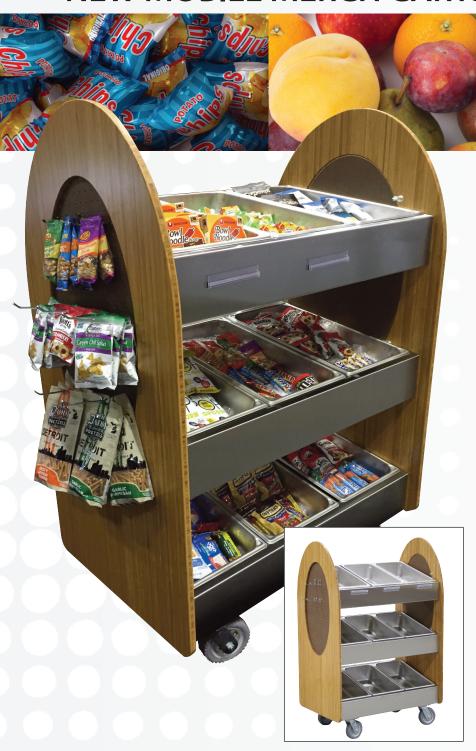

## Introducing NEW MOBILE MERCH CARTS FROM LAKESIDE

 Organize merchandise and make it more enticing to students

- Prominently display small items for easy access
- Marketing end panels feature inserts for chalkbaord signage and peg boards to hang items
- Rails hold full size pans or bus tubs
- Aprons in front of pans/bins provide area for signage, advertising, pricing, etc.