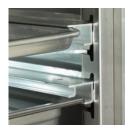

### Slide and Shelf Options

Adjustable Bottom Load Slides for 12" x 20", 18" x 26", and GN pans

Adjustable Lip Load Slides for 12" x 20", 18" x 26", and GN pans

Fixed Lip Load Slides for 12" x 20" and GN pans