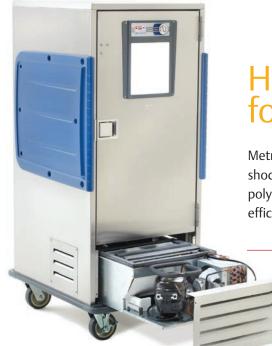

#### Well Protected.

Protection of the refrigeration system in mobile applications is essential. C5 R-Series features an all-in-one, easily removable refrigeration cassette mounted on vibration / shock isolators for complete refrigeration system protection.

#### Easy to move.

Stylish, durable armour panels with built-in vertical handles provide protection from impact and ergonomic grab points for easy handling.