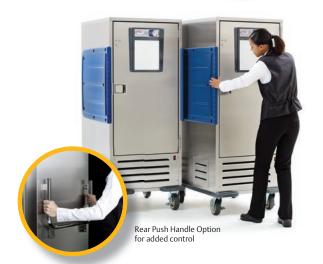

#### Easy to move.

Stylish, durable armour panels with built-in vertical handles provide protection from impact and ergonomic grab points for easy handling.