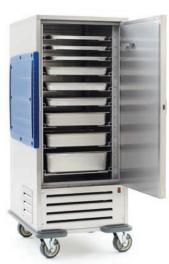

## Built for transport.

Heavy-Duty mobile refrigerators for on-site holding, transport, and serving of chilled food and beverages.

- Durable stainless steel construction with foamed-in-place insulation provides superior rigidity and improved energy efficiency
- Vibration/shock protected refrigeration cassette with automatic defrost
- Dual purpose polymer armour panels provide protection from impact and ergonomic grab points

### Slide and Shelf Options

Adjustable Bottom Load Slides for 12" x 20", 18" x 26", and GN pans

Adjustable Lip Load Slides for 12" x 20", 18" x 26", and GN pans

Fixed Lip Load Slides for 12" x 20" and GN pans