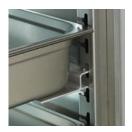

### Slide and Shelf Options

Adjustable Bottom Load Slides for 12" x 20", 18" x 26", and GN pans

Adjustable Lip Load Slides for 12" x 20", 18" x 26", and GN pans

Fixed Lip Load Slides for 12" x 20" and GN pans