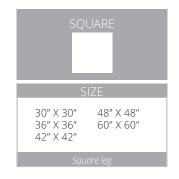

### 600 SERIES

Self-locking, 1.5" diameter square folding legs are the traditional choice for ultimate handling convenience.