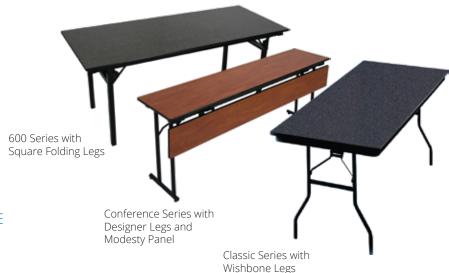

#### **CLASSIC SERIES**

Gravity-Lock, wishbone folding legs are strong, safe and built to last.

## **CONFERENCE SERIES**

Designer, comfort legs are an elegant and functional upgrade for meeting space.

Choose from a beautiful variety of our standard Formica® or Wilsonart® laminate options!

### 600 SERIES

Self-locking, 1.5" diameter square folding legs are the traditional choice for ultimate handling convenience.