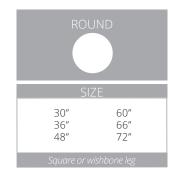

#### **CLASSIC SERIES**

Gravity-Lock, wishbone folding legs are strong, safe and built to last.

### 600 SERIES

Self-locking, 1.5" diameter square folding legs are the traditional choice for ultimate handling convenience.