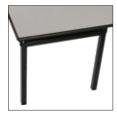

### 600 SERIES

Self-locking, 1.5" diameter square folding legs are the traditional choice for ultimate handling convenience.