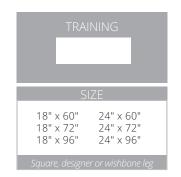

#### **CLASSIC SERIES**

Gravity-Lock, wishbone folding legs are strong, safe and built to last.

### 600 SERIES

Self-locking, 1.5" diameter square folding legs are the traditional choice for ultimate handling convenience.