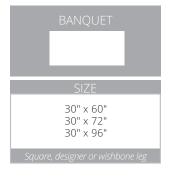

## **CONFERENCE SERIES**

Designer, comfort legs are an elegant and functional upgrade for meeting space.

Choose from a beautiful variety of our standard Formica® or Wilsonart® laminate options!