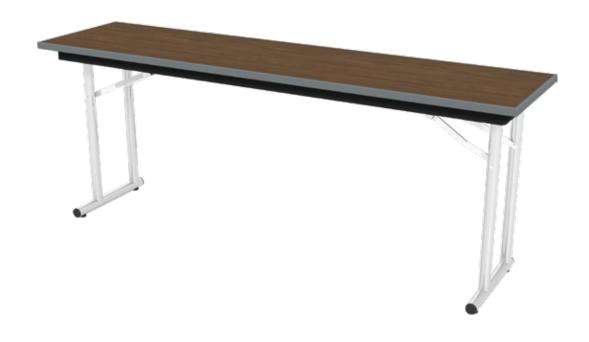

## **CONFERENCE SERIES**

Designer, comfort legs are an elegant and functional upgrade for meeting space.

Choose from a beautiful variety of our standard Formica® or Wilsonart® laminate options!

## EDGE

Comes standard with Black vinyl "bullnose" molding. Ask us about MAXX Edge®!