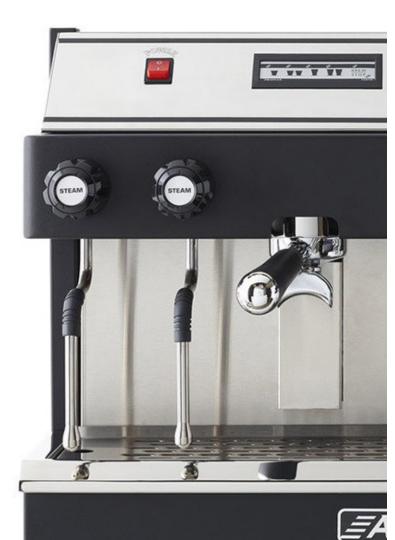

## **KEY FEATURES**

- Automatic dosing
- Self-tamping group head, non tamping option available
- Manual steam controls, automated option available
- Manual hot water controls
- Easy plumbed water connection & drain hook-up
- Quiet internal motor with rotary-vane Procon
  pump
- Thermocycling system combined with a high-density group head achieves precise temperature control in high volume use
- Stainless steel & color panel options available