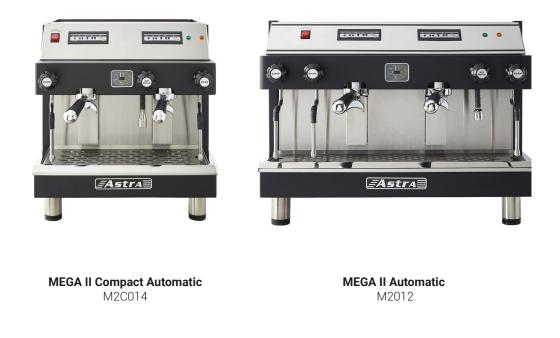

## **AUTOMATIC** ESPRESSO MACHINES M2C014-1 | M2C014 | M2O12

The perfect blend of artistry and consistency, Astra's Automatic espresso machines provide perfect portion control with the touch of a button. Designed for high output with the addition of a self-tamping, highdensity group head, nickel plated copper boiler and a temperature stabilizing thermocycling system.

|                              | M2C014-1                                           | M2C014  | M2012   |
|------------------------------|----------------------------------------------------|---------|---------|
| Cups/hr<br>(220V)            | 480                                                | 480     | 480     |
| Watts                        | 2000                                               | 2700    | 4500    |
| Volts                        | 110                                                | 220     | 220     |
| Amps                         | 20                                                 | 20      | 30      |
| Water                        | Plumbed                                            | Plumbed | Plumbed |
| Boiler Capacity (L)          | 7                                                  | 7       | 12.5    |
| Width (in)                   | 19.25                                              | 19.25   | 12.5    |
| Depth (in)                   | 19.5                                               | 19.5    | 19.5    |
| Height (in)                  | 22                                                 | 22      | 22      |
| Portafilters (single/double) | 1/2                                                | 1/2     | 1/2     |
| Certifications               | ETL listed to NSF-4, UL 197, and CSA C22.2 No. 109 |         |         |