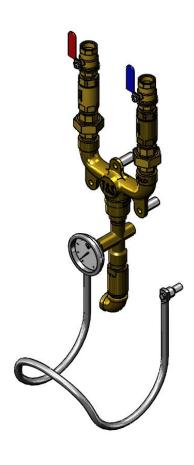

## **Architect/Engineering Specifications:**

Washdown station w/ 3/4" brass mixing valve, ball valves, check valves, thermometer, hose swivel & hose rack.

| Job Name             |          |
|----------------------|----------|
| Model Specified      | Quantity |
| Variations Specified | ·        |
| Date                 |          |

## Features & Benefits:

- 3/4" globe valves w/ color coded handles
- 3/4" check valves to prevent cross flow of water
- · Brass thermometer tee
- Stainless steel thermometer, temperature range 0°F 200° F
- 3/4" hose swivel
- · Stainless steel hose rack w/ mounting hardware
- Material: Brass tee, stainless steel thermometer