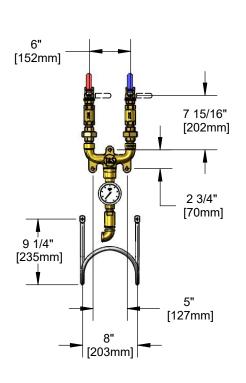

## **Architect/Engineering Specifications:**

Washdown station w/ 3/4" brass mixing valve, ball valves, check valves, thermometer, hose swivel & hose rack.

| Job Name             |          |
|----------------------|----------|
| Model Specified      | Quantity |
| Variations Specified | ·        |
| Date                 |          |

## Features & Benefits:

- 3/4" globe valves w/ color coded handles
- 3/4" check valves to prevent cross flow of water
- · Brass thermometer tee
- Stainless steel thermometer, temperature range 0°F 200° F
- 3/4" hose swivel
- · Stainless steel hose rack w/ mounting hardware
- Material: Brass tee, stainless steel thermometer

## **Performance Data:**

Pressure: 20 - 125 psi

Temperature: 40°F - 200°F

• Flow Rate: 49.93 GPM @ 60 psi

(Outlet Device &/or Final Configuration May Reduce Flow Rate)