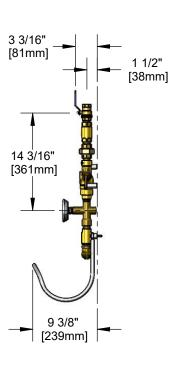

## **Architect/Engineering Specifications:**

Washdown station w/ 3/4" brass mixing valve, ball valves, check valves, thermometer, hose swivel & hose rack.

| Job Name             |          |
|----------------------|----------|
| Model Specified      | Quantity |
| Variations Specified | ·        |
| Date                 |          |

## Features & Benefits:

- 3/4" globe valves w/ color coded handles
- 3/4" check valves to prevent cross flow of water
- · Brass thermometer tee
- Stainless steel thermometer, temperature range 0°F 200° F
- 3/4" hose swivel
- · Stainless steel hose rack w/ mounting hardware
- Material: Brass tee, stainless steel thermometer

## **Performance Data:**

Pressure: 20 - 125 psi

Temperature: 40°F - 200°F

• Flow Rate: 49.93 GPM @ 60 psi

(Outlet Device &/or Final Configuration May Reduce Flow Rate)