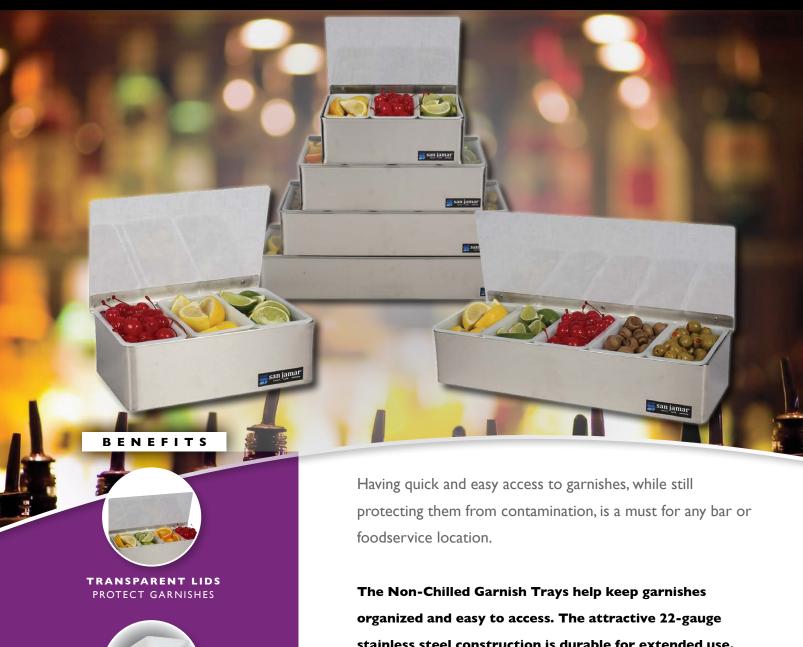

# **NON-CHILLED GARNISH TRAYS**

organized and easy to access. The attractive 22-gauge stainless steel construction is durable for extended use. Transparent lids protect garnishes from contaminants between uses, and are available in a split-lid design as well. The easy-to-clean pint and quart trays are interchangeable, allowing you to easily change the configuration to fit your needs. The Non-Chilled Garnish Trays also offer a compact design, made to easily fit on bars or in coolers.

INTERCHANGEABLE PINT AND QUART INSERTS

ARE EASY-TO-CLEAN

san jamar safe. sanitary.