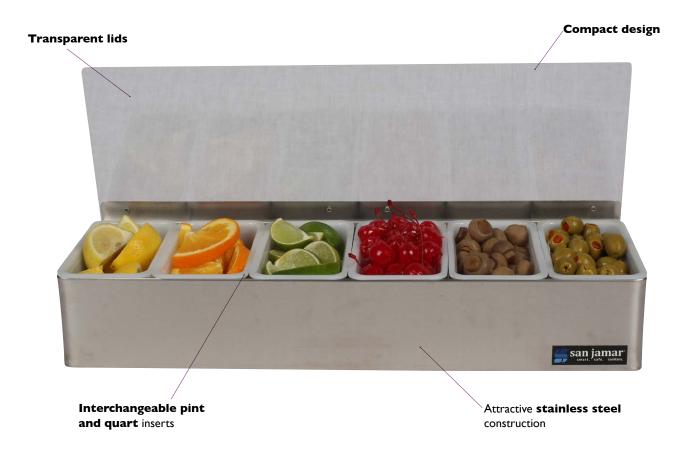

# **NON-CHILLED GARNISH TRAYS**

organized and easy to access. The attractive 22-gauge stainless steel construction is durable for extended use. Transparent lids protect garnishes from contaminants between uses, and are available in a split-lid design as well. The easy-to-clean pint and quart trays are interchangeable, allowing you to easily change the configuration to fit your needs. The Non-Chilled Garnish Trays also offer a compact design, made to easily fit on bars or in coolers.

INTERCHANGEABLE PINT AND QUART INSERTS

ARE EASY-TO-CLEAN

san jamar safe. sanitary.