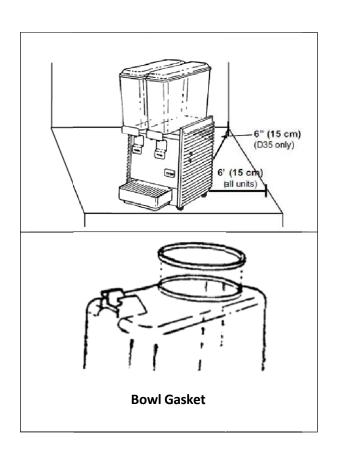

# **Parts Included:**

Bowl Gasket(s) Impeller(s) Valve O-ring(s) Bearing Sleeve(s)

## **Description and Instructions:**

- 1. Verify unit clearance per diagram.
- 2. Replace Bearing Sleeve attached to base.
- 3. Replace all gaskets, O-rings, and impellers listed.

**Applicable Models:** G-Cool™