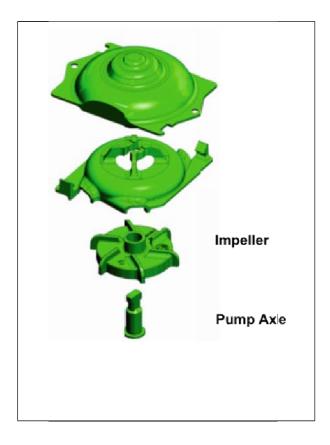

# **Parts Included:**

Impeller(s)
Valve O-ring(s)
Pump Axle(s)

# **Description and Instructions:**

- 1. Verify unit clearance per diagram.
- 2. Replace Impeller(s) and Pump Axle(s).
- 3. Replace Valve O-Ring(s).

**Applicable Models:** Korinto Prime Super

**Automatic Espresso Machines** 