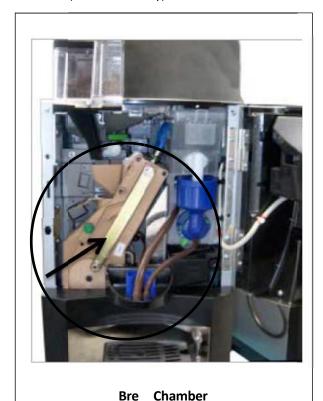

## **Parts Included:**

Brew Chamber Water Filter Cartridge Milk Frother (Kobalto FM only) Milk Hose (Kobalto FM only)

**PM Frequency**: every year or as needed

# **Description and Instructions:**

- 1. Replace Brew Chamber.
- 2. Replace Water Filter Cartridge.
- 3. Kobalto fresh milk version: replace Milk Frother and Milk Hose.

**Applicable Models:** Orange Juice Machine