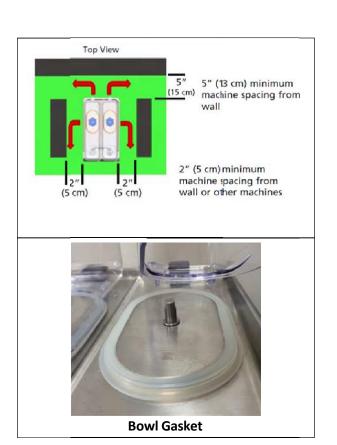

## **Parts Included:**

Bowl Gasket(s) Impeller(s) Plunger Seal(s) Filter

## **Description and Instructions:**

- 1. Verify unit clearance per diagram.
- 2. Replace air filter in underside of the unit base.
- 3. Replace all gaskets, seals, and impellers listed.

**Applicable Models:** Classic Bubbler™