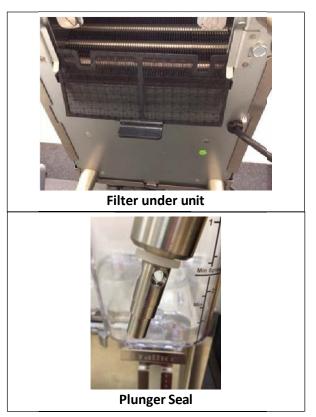

## **Parts Included:**

Bowl Gasket(s) Impeller(s) Plunger Seal(s) Filter

## **Description and Instructions:**

- 1. Verify unit clearance per diagram.
- 2. Replace air filter in underside of the unit base.
- 3. Replace all gaskets, seals, and impellers listed.

**Applicable Models:** Classic Bubbler™