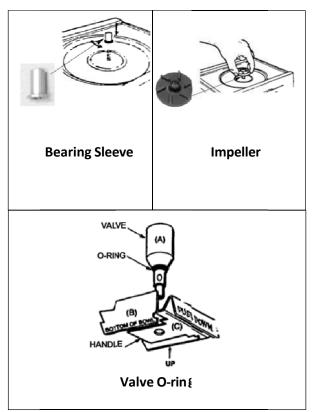

# **Parts Included:**

Bowl Gasket(s) Impeller(s) Valve O-ring(s) Bearing Sleeve(s)

## **Description and Instructions:**

- 1. Verify unit clearance per diagram.
- 2. Replace Bearing Sleeve attached to base.
- 3. Replace all gaskets, O-rings, and impellers listed.

**Applicable Models:** G-Cool™

# **Parts Included:**

Impeller(s)
Valve O-ring(s)
Pump Axle(s)

# **Description and Instructions:**

- 1. Verify unit clearance per diagram.
- 2. Replace Impeller(s) and Pump Axle(s).
- 3. Replace Valve O-Ring(s).

**Applicable Models:** Korinto Prime Super

**Automatic Espresso Machines** 