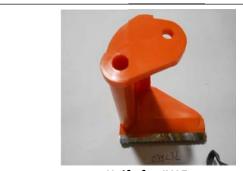

### **Description and Instructions:**

- 1. Remove and replace knife piece, following directions in manual for cleaning.
- 2. Replace Dispense Faucet (if applicable).

**Knife for JX15** 

Blade Ejector (Knife) or JX45AF