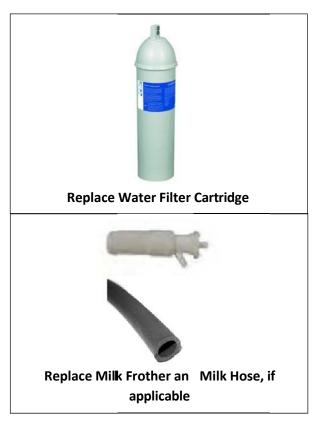

## **Parts Included:**

Brew Chamber Water Filter Cartridge Milk Frother (Kobalto FM only) Milk Hose (Kobalto FM only)

**PM Frequency**: every year or as needed

# **Description and Instructions:**

- 1. Replace Brew Chamber.
- 2. Replace Water Filter Cartridge.
- 3. Kobalto fresh milk version: replace Milk Frother and Milk Hose.

**Applicable Models:** Orange Juice Machine