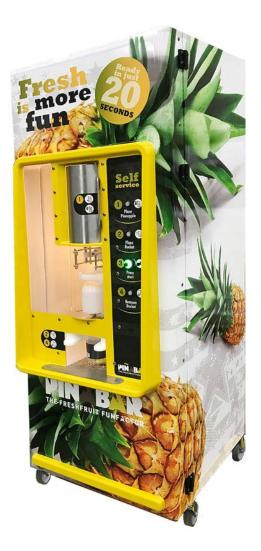

## **Piñabar**

Self-Serve Pinapple Coring Machine

## 2 Options Available!

Standard Cored Pineapple or Spears

The warranty period for the Piñabar is one year parts and 90 days labor from the purchase date.

The interior parts, blades, clamps, and moving parts are the only components covered under this warranty. If the Piñabar proves to be defective in material or workmanship under normal use, it will be repaired or replaced free of charge at the discretion of the Service Center. A return shipping and handling fee will apply to all warranty service.