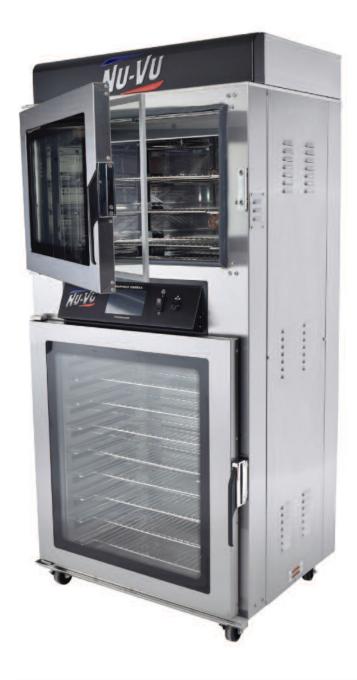

# QUALITY BAKE OVEN/PROOFER

## **DESCRIPTION**

The QBT-3/9 NU-VU Oven/Proofer features our best-in-class airflow system in the oven. This technology drives faster cook times and perfect heat distribution top to bottom, side to side and front to back. You will never need to turn pans, and that will save labor costs. You can produce to perfection all types of bakery product, including breads, rolls, pies, cinnamon buns, croissants and more. This unit is designed for applications where on-premise baking is needed.

#### **FEATURES & BENEFITS**

- Sleek new look
- Dual pane cool-to-the-touch oven door
- Touch screen programmable control
- Wi-Fi capabilities
- · Best-in-class airflow system
- · Stainless steel construction
- · Heating elements easily accessible
- Fully insulated
- Magnetic handles
- AUTOMIST® Proofer
- Removable drip trough
- 12 Volt Halogen lights
- Proofer components on back wall enables easy cleaning of proofer bottom with nothing exposed to water
- Recessed water filter with easy to change filter
- Rack cutout toward front allows for removing pans without damaging product
- 32 Programs with 8 stages