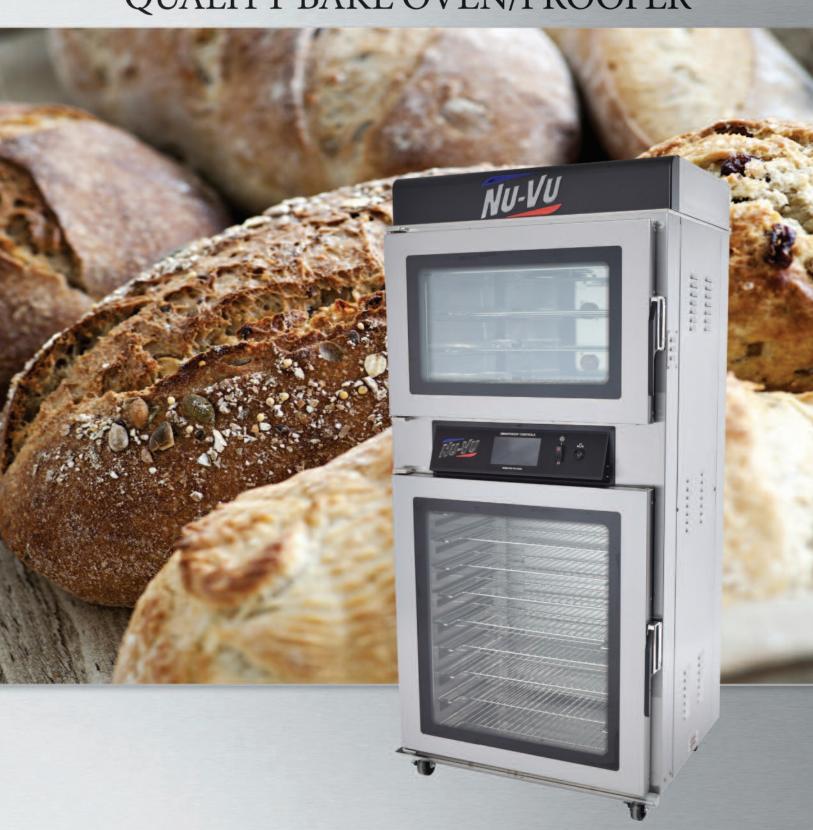

# QUALITY BAKE OVEN/PROOFER

## **DESCRIPTION**

The QBT-3/9 NU-VU Oven/Proofer features our best-in-class airflow system in the oven. This technology drives faster cook times and perfect heat distribution top to bottom, side to side and front to back. You will never need to turn pans, and that will save labor costs. You can produce to perfection all types of bakery product, including breads, rolls, pies, cinnamon buns, croissants and more. This unit is designed for applications where on-premise baking is needed.

#### **FEATURES & BENEFITS**

- Sleek new look
- Dual pane cool-to-the-touch oven door
- Touch screen programmable control
- Wi-Fi capabilities
- · Best-in-class airflow system
- · Stainless steel construction
- · Heating elements easily accessible
- Fully insulated
- Magnetic handles
- AUTOMIST® Proofer
- Removable drip trough
- 12 Volt Halogen lights
- Proofer components on back wall enables easy cleaning of proofer bottom with nothing exposed to water
- Recessed water filter with easy to change filter
- Rack cutout toward front allows for removing pans without damaging product
- 32 Programs with 8 stages