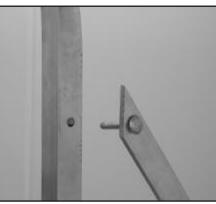

## STEP 2:

Install Side Support Straps by aligning edge of strap with edge of handle and bottom edge of GRD-1 (**Figure 2**). Use 1/4"-20 x 1-1/2" Bolt to secure Support Strap to Handle and 1/4"-20 x 1/2" Bolt to secure Support Strap to side of GRD-1 (**Figure 3 & 4**). Tighten all mounting hardware.

Figure 2

Figure 3

Figure 4