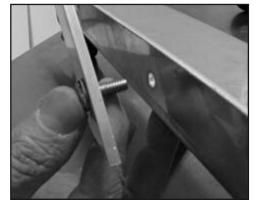

## STEP 1:

Install Handle to GRD-1 Rack Dolly. Align hole at bottom of handle with hole in GRD-1 Dolly. Use 1/4"-20 x 1-1/2" Bolt & Washer Nut to secure. (Figure 1).