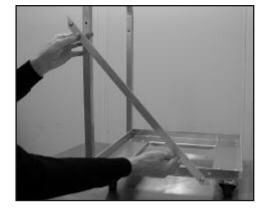

## STEP 1:

Install Handle to GRD-1 Rack Dolly. Align hole at bottom of handle with hole in GRD-1 Dolly. Use 1/4"-20 x 1-1/2" Bolt & Washer Nut to secure. (Figure 1).

Figure 2

Figure 3

Figure 4