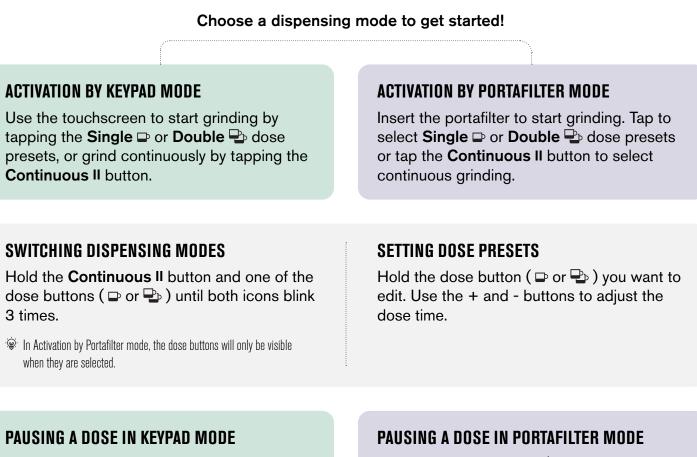

## & Rancilio Stile

Meet the Stile: a compact, quiet, and precise grinder from Rancilio. It's equipped with multiple dispensing modes to fit your personal coffee setup.

Tapping the **Continuous II** button in Keypad mode will pause your dose. Tap the same button again to resume.

Removing the portafilter (so that the button isn't pressed) will pause the dose. Reinsert the portafilter to resume.