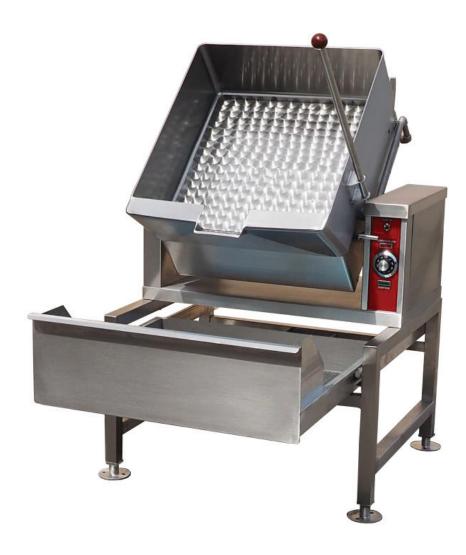

## GCTS-16 WITH **SD-30-16S STAND**

☐ SD-30-12G

Job: \_\_\_\_\_

## STANDARD CONSTRUCTION SPECIFICATIONS

A Crown model GCTS-16 skillet with optional SD-30-16S open type All stainless steel construction 1-1/2" square tubular frame with four (4) equipment stand with drawer.

adjustable flanged feet to floor anchor and removable drain drawer with roller action slides, high front splash shield, removable splash diffusing drawer bottom for added splash control and stationary drain connection.