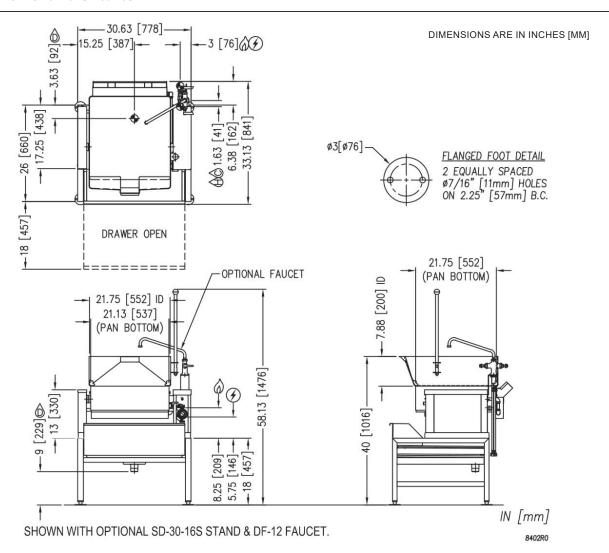

## **SERVICE CONNECTIONS**

- 🕖 \_ Unless otherwise specified unit is furnished with 6' cord with 3 prong plug for use at 120 Volts, 60 Hz, single phase, maximum 2 Amps.
- 6 GAS CONNECTION: 3/4" IPS
- O COLD WATER: 3/8" O.D. tubing to optional faucet
- ⊕ HOT WATER: 3/8" O.D. tubing to optional faucet
- 6 DRAIN: 1-1/2" -11-1/2" NPT (OPTIONAL)

## **SPECIFICATIONS**

| Model   | GAS SUPPLY                                           |                   |                            |                      | Model              | SHIPPING              | Мінімим              |             |        |
|---------|------------------------------------------------------|-------------------|----------------------------|----------------------|--------------------|-----------------------|----------------------|-------------|--------|
| MODEL   | BTU/HR                                               | kW/HR             | Supply Pipe Pressure (W.C) |                      |                    | MODEL                 | WEIGHT               | CLEARANCE * |        |
| GCTS-16 | Natural<br>63,000 18.5 6" - 14"<br>(152 mm - 356 mm) | 10 F              |                            | Propane<br>11" - 14" |                    | GCTS-16/<br>SD-30-16S | 360 lbs.<br>[163 kg] | Sides       | 3 [76] |
|         |                                                      | (279 mm - 356 mm) |                            | SD-30-16S            | 55 lbs.<br>[25 kg] | Back                  | 8 [203]              |             |        |