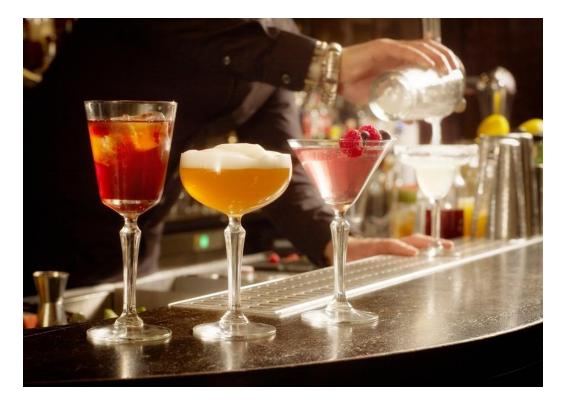

## Speakeasy from Libbey Glassware

Inspired by vintage Libbey 1930s stemware, **Speakeasy** features an ornate stem with facets perfect for showcasing everything from vintage classic cocktails to the latest cocktail innovations. With three items including an 8½ ounce Cocktail, 6½ ounce Martini and 8½ ounce Coupe, Libbey's new **Speakeasy** line is perfect for serving classics from a Gimlet to a Manhattan.

## **Available NOW**

- Classic Cocktails, "Golden Era" Cocktails
- Three items Cocktail, Martini, Coupe
- Inspired by vintage Libbey 1930s items
- Perfect for showcasing the latest cocktail innovations
- Also use to present your finest appetizers and desserts
- Ideal for trendy casual to fine dining
- Safedge<sup>®</sup> Rim Lifetime Guarantee