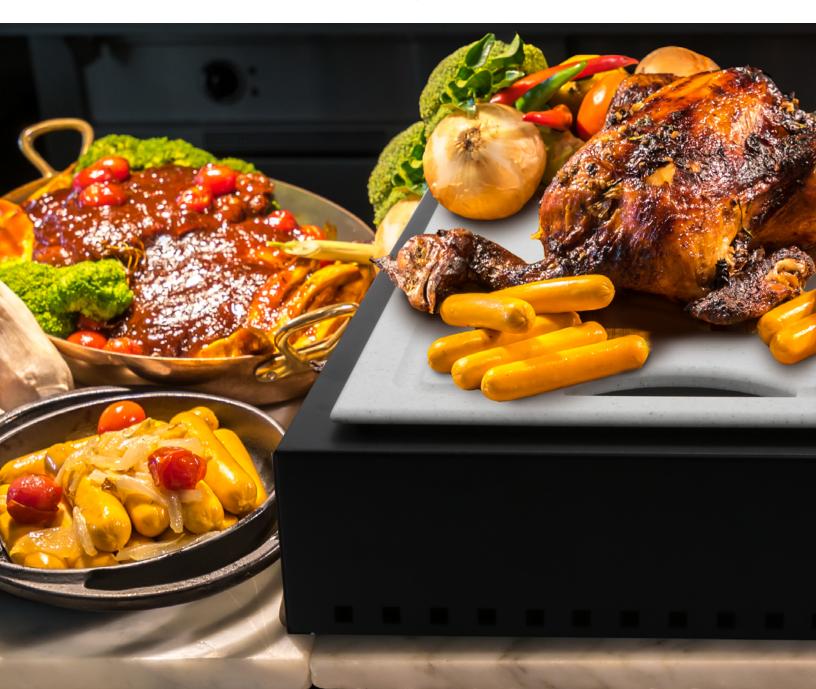

# **Applications**

The large rectangular board is ideal for mouthwatering, guest-facing carving or display stations with large roasts like turkey, ham and roast beef.

The small round board is favored as an action station for freshly cut cheeses straight from the wheel. It can also accommodate modestly sized roasts like small hams, game birds, pork loins and more.