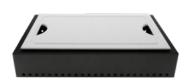

# **Applications**

The large rectangular board is ideal for mouthwatering, guest-facing carving or display stations with large roasts like turkey, ham and roast beef.

The small round board is favored as an action station for freshly cut cheeses straight from the wheel. It can also accommodate modestly sized roasts like small hams, game birds, pork loins and more.

Old: ST11209111 Rectangular Carving/Display Tray

**NEW:** ST11209112EV, Strata Round Carving/Display Tray

Old: ST11209112, Round Carving/Display Tray

ST11209111EV
Rectangular Display/
Cutting Board
22.5" L x 14.5" W x 0.5"
H
1 ea