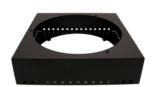

ST11209112EV Round Display/Cutting Board 15.75" Dia. x 0.5" H 1 ea

Fits ST11602112 Rectangular Deck 24.5" L x 16.5" W x 2.25 H 1 ea

Fits ST11602116 Square Deck 16.5" L x 5.25" H 1 ea

ST11209111EVK
Rectangular Carving
Station Kit
Includes: display/
carving board, deck
unit and protective
case
1 ea