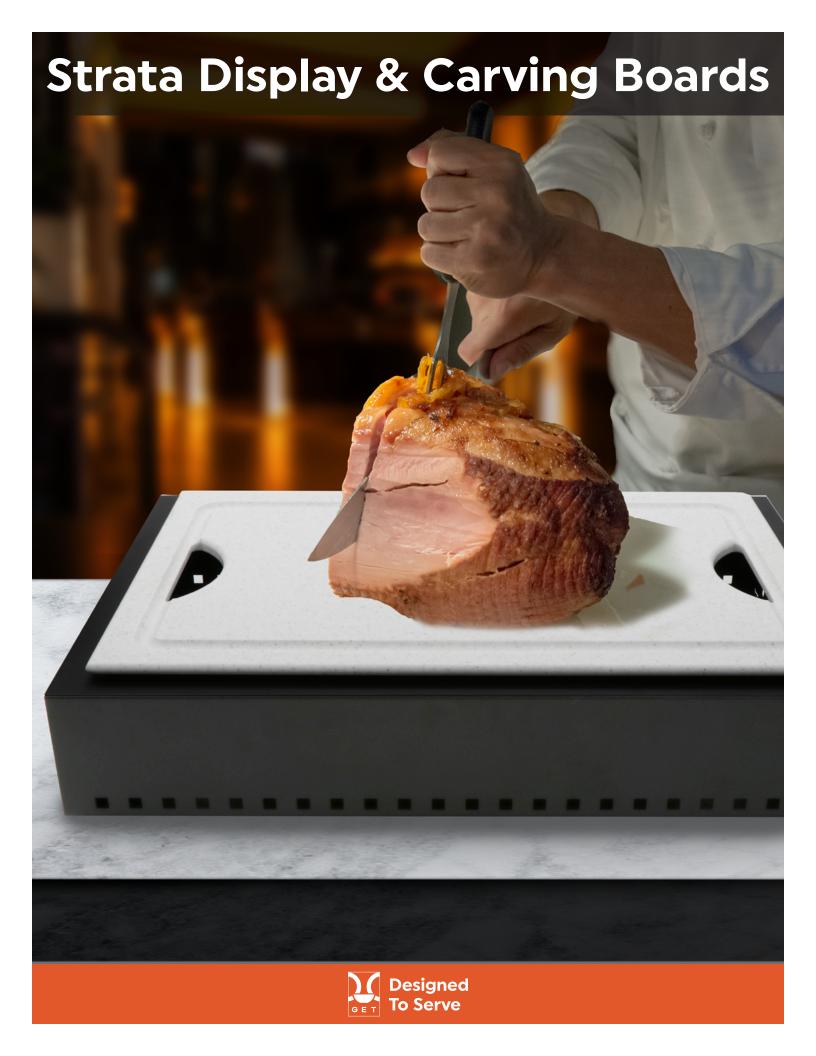

## Strata Display & Carving Boards: A New Generation

#### Same Durability With a New Look & Better Price

Introducing a NEW generation of display and carving boards for Strata, the ingenious buffet and display system. They replace the original display and carving boards, which have been discontinued.

# **Applications**

The large rectangular board is ideal for mouthwatering, guest-facing carving or display stations with large roasts like turkey, ham and roast beef.

The small round board is favored as an action station for freshly cut cheeses straight from the wheel. It can also accommodate modestly sized roasts like small hams, game birds, pork loins and more.