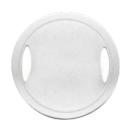

# **Applications**

The large rectangular board is ideal for mouthwatering, guest-facing carving or display stations with large roasts like turkey, ham and roast beef.

The small round board is favored as an action station for freshly cut cheeses straight from the wheel. It can also accommodate modestly sized roasts like small hams, game birds, pork loins and more.

Old: ST11209111 Rectangular Carving/Display Tray

**NEW:** ST11209112EV, Strata Round Carving/Display Tray

Old: ST11209112, Round Carving/Display Tray

ST11209111EV
Rectangular Display/
Cutting Board
22.5" L x 14.5" W x 0.5"
H
1 ea