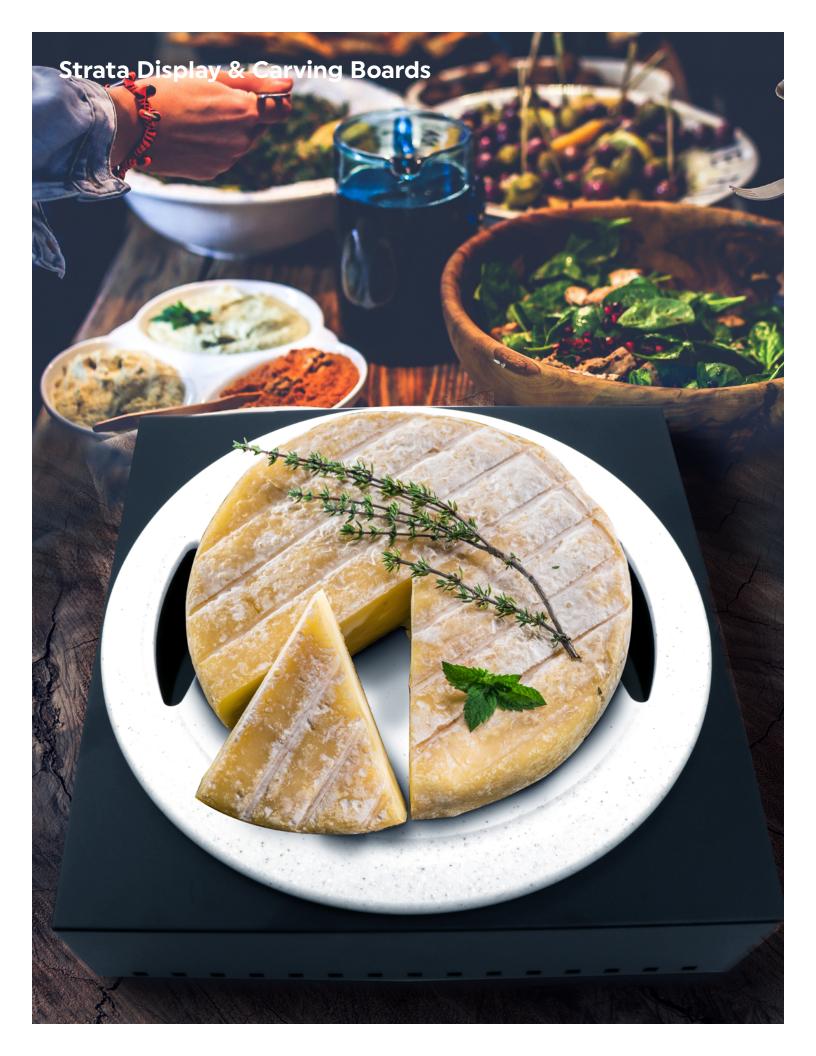

# **Applications**

The large rectangular board is ideal for mouthwatering, guest-facing carving or display stations with large roasts like turkey, ham and roast beef.

The small round board is favored as an action station for freshly cut cheeses straight from the wheel. It can also accommodate modestly sized roasts like small hams, game birds, pork loins and more.