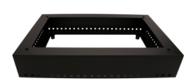

ST11209112EV Round Display/Cutting Board 15.75" Dia. x 0.5" H 1 ea

Fits ST11602112 Rectangular Deck 24.5" L x 16.5" W x 2.25 H 1 ea

Fits ST11602116 Square Deck 16.5" L x 5.25" H 1 ea

ST11209111EVK
Rectangular Carving
Station Kit
Includes: display/
carving board, deck
unit and protective
case
1 ea