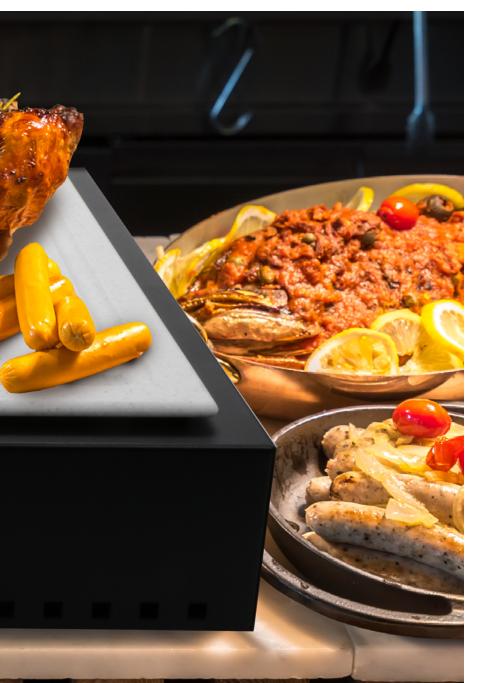

# **Applications**

The large rectangular board is ideal for mouthwatering, guest-facing carving or display stations with large roasts like turkey, ham and roast beef.

The small round board is favored as an action station for freshly cut cheeses straight from the wheel. It can also accommodate modestly sized roasts like small hams, game birds, pork loins and more.