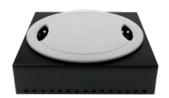

# **Applications**

The large rectangular board is ideal for mouthwatering, guest-facing carving or display stations with large roasts like turkey, ham and roast beef.

The small round board is favored as an action station for freshly cut cheeses straight from the wheel. It can also accommodate modestly sized roasts like small hams, game birds, pork loins and more.

ST11209112EV Round Display/Cutting Board 15.75" Dia. x 0.5" H 1 ea

Fits ST11602112 Rectangular Deck 24.5" L x 16.5" W x 2.25 H 1 ea

Fits ST11602116 Square Deck 16.5" L x 5.25" H 1 ea

ST11209111EVK
Rectangular Carving
Station Kit
Includes: display/
carving board, deck
unit and protective
case
1 ea