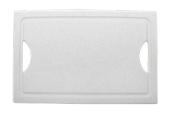

# **Applications**

The large rectangular board is ideal for mouthwatering, guest-facing carving or display stations with large roasts like turkey, ham and roast beef.

The small round board is favored as an action station for freshly cut cheeses straight from the wheel. It can also accommodate modestly sized roasts like small hams, game birds, pork loins and more.

Old: ST11209111 Rectangular Carving/Display Tray

**NEW:** ST11209112EV, Strata Round Carving/Display Tray

Old: ST11209112, Round Carving/Display Tray

ST11209111EV
Rectangular Display/
Cutting Board
22.5" L x 14.5" W x 0.5"
H
1 ea