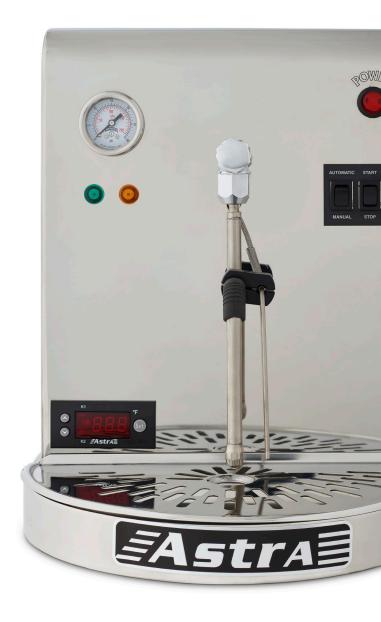

## STA1300

Increase output in your café with a dedicated steamer or use it to create an endless menu of specialty drinks including hot chocolate, juice, tea, and smoothies - a great option to cook scrambled eggs or reconstitute soup as well. These reliable machines are built to last and are easy to maintain.

## **KEY FEATURES**

- Vacuum valve prevents milk from entering the boiler
- Low water safety system with alarm
- Vibration pump
- · Lightweight, no plumbing required

Automatic Pourover

STA1300

|                     | STA<br>1300                                        |
|---------------------|----------------------------------------------------|
| Cups/hr<br>(220V)   | 120                                                |
| Watts               | 1300                                               |
| Volts               | 110                                                |
| Amps                | 20                                                 |
| Water               | Tank                                               |
| Boiler Capacity (L) | 2.6                                                |
| Width (in)          | 11                                                 |
| Depth (in)          | 18                                                 |
| Height (in)         | 15                                                 |
| Certifications      | ETL listed to NSF-4, UL 197, and CSA C22.2 No. 109 |