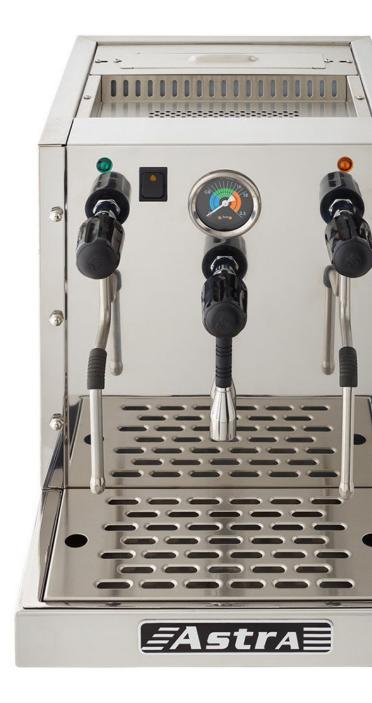

## **STEAMERS**POWERFUL MACHINES

STP1800

Increase output in your café with a dedicated steamer or use it to create an endless menu of specialty drinks including hot chocolate, juice, tea, and smoothies - a great option to cook scrambled eggs or reconstitute soup as well. These reliable machines are built to last and are easy to maintain.

## **KEY FEATURES**

- Vacuum valve prevents milk from entering the boiler
- Low water safety system with alarm, pourover machines only
- Quiet internal motor with rotary-vane Procon pump

Semi-Automatic Pourover