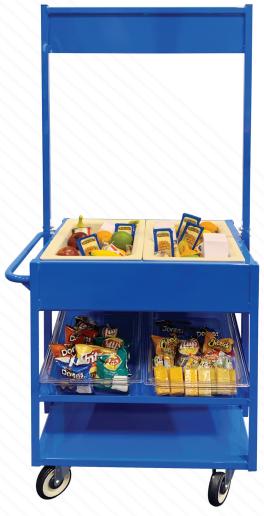

# Elevate any school share program with a New Age Share Cart!

This **52861 Share Cart** comes in many colors, and features two locations for custom signage to encourage students to share their individually packaged foods, milk, juice, fruit, and more.

Discover many additional uses for your 52861 Share Cart:

Concessions Cart for Special Events
Hallway Breakfast Cart
Coffee Cart for Teachers
Salad & Condiment Cart

The **Share Cart** comes with cold food pans that, when frozen, can hold food safely for 6-8 hours eliminating the need for ice!

Heavy duty casters, a lightweight design, and a convenient push handle make this cart easy to maneuver.

All welded aluminum construction. Equipped with four, 5" platorm type swivel casters.

Note: Poly food boxes, custom signage and any other accessories are not included and must be purchased by end user.