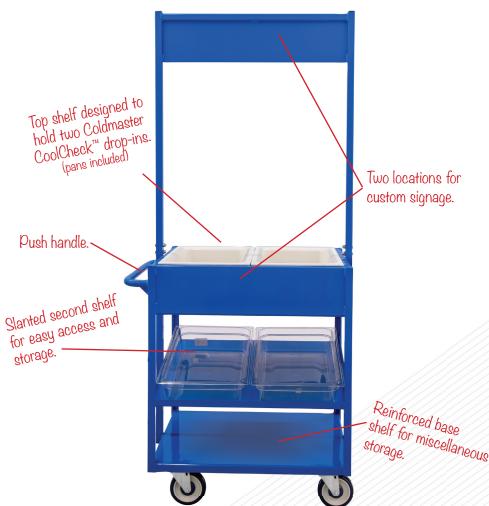

# Elevate any school share program with a New Age Share Cart!

This **52861 Share Cart** comes in many colors, and features two locations for custom signage to encourage students to share their individually packaged foods, milk, juice, fruit, and more.

Discover many additional uses for your 52861 Share Cart:

Concessions Cart for Special Events
Hallway Breakfast Cart
Coffee Cart for Teachers
Salad & Condiment Cart

The **Share Cart** comes with cold food pans that, when frozen, can hold food safely for 6-8 hours eliminating the need for ice!

Heavy duty casters, a lightweight design, and a convenient push handle make this cart easy to maneuver.

All welded aluminum construction. Equipped with four, 5" platorm type swivel casters.

Note: Poly food boxes, custom signage and any other accessories are not included and must be purchased by end user.