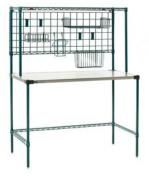

#### Super Erecta® Prep Station

- Perfect for multi-functional spaces.
- Access items easy with the SmartWall system.
- Unit Includes 18" x48" (457x1219mm) SmartWall Grid, (1) Hanger Rails, Accessory Pack, 14"x48" (356x1219mm) Upper Shelf, 14"x48" (356x1219mm) Stainless Steel Intermediate Shelf, 24"x48" (102x1219mm) Stainless Worksurface, 24"x48" (102x1219mm) Lower Shelf, 3-Sided Snake Frame, (2) 27" (686mm) Upper Posts, (2) 33" (838mm) Lower posts, (2) 63" (1600mm) High Back Posts

Description Cat. No.

24x48 Super Erecta Prep Station SMSP2448NK3

LO8-024

© 2018 InterMetro Industries Corporation, Wilkes-Barre, PA 18705

an Ali Group Company