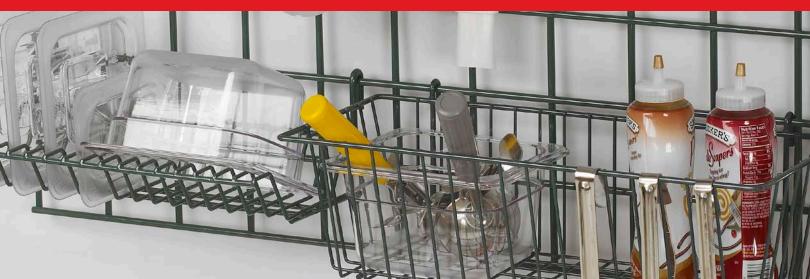

#### SmartWall® & Super Erecta® Prep Station with Undercounter Mobile Prep Cart

- Easy-mount wall track makes set-up a snap.
- Access items easy with the SmartWall system.
- Wall unit holds up to 250 lbs. (113kg)
- Wall Unit Includes: 40" Wall Track, (2) Shelf Supports, 18" x36" (457x915mm)
   Wire Shelf, (2) Hanger Rails, 18"x36" (457x915mm)
   Accessory Grid, Accessory Pack
- Base Unit Includes: 24"x36" (102x914) Stainless Steel Worksurface, (1)
   3-Sided Frames, (4) 25" (584mm) Mobile Posts, (4) 33" (838mm) Base Unit Posts, (2) 18"x30" (457x762mm) Wire Shelves, 18"x30" (457x762mm) Stainless Steel Worksurface, (4) Casters (2-swivel/2 Brake)

escription Cat.

24x36 SmartWall Prep Station w/ Undercounter Utility SMSPM2436

#### Super Erecta® Prep Station

- Perfect for multi-functional spaces.
- Access items easy with the SmartWall system.
- Unit Includes 18" x48" (457x1219mm) SmartWall Grid, (1) Hanger Rails, Accessory Pack, 14"x48" (356x1219mm) Upper Shelf, 14"x48" (356x1219mm) Stainless Steel Intermediate Shelf, 24"x48" (102x1219mm) Stainless Worksurface, 24"x48" (102x1219mm) Lower Shelf, 3-Sided Snake Frame, (2) 27" (686mm) Upper Posts, (2) 33" (838mm) Lower posts, (2) 63" (1600mm) High Back Posts

Description Cat. No.

24x48 Super Erecta Prep Station SMSP2448NK3

LO8-024

© 2018 InterMetro Industries Corporation, Wilkes-Barre, PA 18705

an Ali Group Company