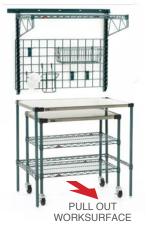

#### SmartWall® & Super Erecta® Prep Station with Undercounter Mobile Prep Cart

- Easy-mount wall track makes set-up a snap.
- Access items easy with the SmartWall system.
- Wall unit holds up to 250 lbs. (113kg)
- Wall Unit Includes: 40" Wall Track, (2) Shelf Supports, 18" x36" (457x915mm)
   Wire Shelf, (2) Hanger Rails, 18"x36" (457x915mm)
   Accessory Grid, Accessory Pack
- Base Unit Includes: 24"x36" (102x914) Stainless Steel Worksurface, (1)
   3-Sided Frames, (4) 25" (584mm) Mobile Posts, (4) 33" (838mm) Base Unit Posts, (2) 18"x30" (457x762mm) Wire Shelves, 18"x30" (457x762mm) Stainless Steel Worksurface, (4) Casters (2-swivel/2 Brake)

escription Cat.

24x36 SmartWall Prep Station w/ Undercounter Utility SMSPM2436