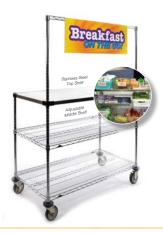

#### **Metro Breakfast Cart**

- Includes eye catching two-sided sign
- Type 304 stainless steel top for easy cleaning
- Bonus wire center shelf adjusts at 1" increments to accommodate your changing breakfast offerings
- Comes with four 5" swivel stem casters all with brakes for easy rolling and secure positioning

| Description                           | Cat. No. |
|---------------------------------------|----------|
| 24x36 SS top, adjustable middle shelf | GG2436   |
| 24x48 SS top, adjustable middle shelf | GG2448   |
| 24x60 SS top, adjustable middle shelf | GG2460   |
| Note: Comes with 2-sided sign.        |          |