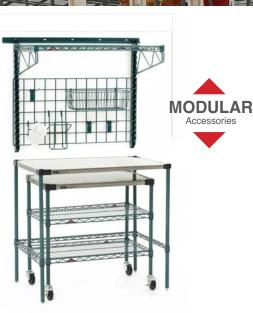

#### SmartWall® & Super Erecta® Prep Station with Undercounter Mobile Prep Cart

- Easy-mount wall track makes set-up a snap.
- Access items easy with the SmartWall system.
- Wall unit holds up to 250 lbs. (113kg)
- Wall Unit Includes: 40" Wall Track, (2) Shelf Supports, 18" x36" (457x915mm)
   Wire Shelf, (2) Hanger Rails, 18"x36" (457x915mm)
   Accessory Grid, Accessory Pack
- Base Unit Includes: 24"x36" (102x914) Stainless Steel Worksurface, (1)
   3-Sided Frames, (4) 25" (584mm) Mobile Posts, (4) 33" (838mm) Base Unit Posts, (2) 18"x30" (457x762mm) Wire Shelves, 18"x30" (457x762mm) Stainless Steel Worksurface, (4) Casters (2-swivel/2 Brake)

escription Cat.

24x36 SmartWall Prep Station w/ Undercounter Utility SMSPM2436

#### Super Erecta® Prep Station

- Perfect for multi-functional spaces.
- Access items easy with the SmartWall system.
- Unit Includes 18" x48" (457x1219mm) SmartWall Grid, (1) Hanger Rails, Accessory Pack, 14"x48" (356x1219mm) Upper Shelf, 14"x48" (356x1219mm) Stainless Steel Intermediate Shelf, 24"x48" (102x1219mm) Stainless Worksurface, 24"x48" (102x1219mm) Lower Shelf, 3-Sided Snake Frame, (2) 27" (686mm) Upper Posts, (2) 33" (838mm) Lower posts, (2) 63" (1600mm) High Back Posts