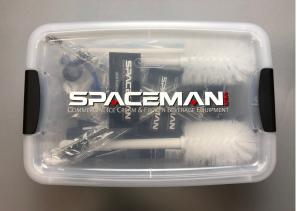

After purchase of the Spaceman USA extended warranty, we will ship one year's supplies (see below for yearly kit quantities) inside of a branded container for easy storage. In order to activate the extended warranty, the customer must schedule and complete preventative maintenance on their equipment between months 9 and 12 and return the 'Spaceman USA Preventative Maintenance Checklist'. Upon receipt of the PM Checklist, Spaceman USA will ship the remaining quantity of supplies for the second year of operation.