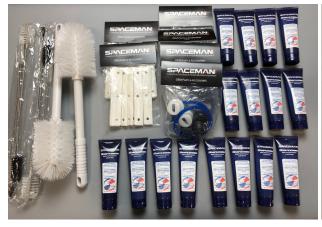

- **Extended Two Year Factory Part Warranty**
- Two Year Supply of Wearable Parts
  - o (8) Tune-up Kits
  - o (32) Scraper Blades
  - (4) Complete Brush Kits
  - o (32) Tubes of 4oz Spaceman Food Grade Lubricant
  - Spaceman USA Branded Container for Storage.
- Free Shipping Included

## One Year Kit Packing List:

| Item Description   | Item Number    | QTY |
|--------------------|----------------|-----|
| Lubrication        | 3.7.15.002     | 16  |
| Tune-Up Kit        | SM-KIT-SS-2F-S | 4   |
| Blades             | 3.4.02.01.002  | 16  |
| Brush Kit Complete | SM-KIT-BRUSH   | 2   |