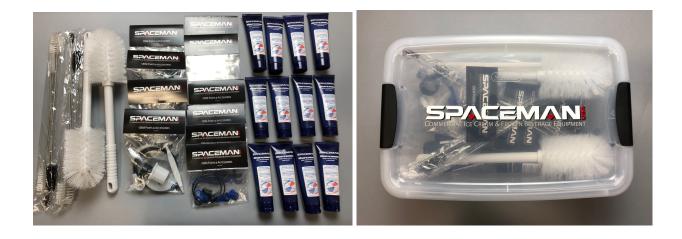

- Extended Two Year Factory Part Warranty
  - Two Year Supply of Wearable Parts
    - o (8) Tune-up Kits
    - o (8) Pump Tune-Up Kits
    - o (16) Scraper Blades
    - (4) Complete Brush Kits
    - o (24) Tubes of 4oz Spaceman Food Grade Lubricant
    - Spaceman USA Branded Container for Storage.
- Free Shipping Included

After purchase of the Spaceman USA extended warranty, we will ship one year's supplies (see below for yearly kit quantities) inside of a branded container for easy storage. In order to activate the extended warranty, the customer must schedule and complete preventative maintenance on their equipment between months 9 and 12 and return the 'Spaceman USA Preventative Maintenance Checklist'. Upon receipt of the PM Checklist, Spaceman USA will ship the remaining quantity of supplies for the second year of operation.

## One Year Kit Packing List:

| Item Description | Item Number    | QTY |
|------------------|----------------|-----|
| Lubrication      | 3.7.15.002     | 12  |
| Tune-Up Kit      | SM-KIT-SS-1F-L | 4   |
| Pump Tune-Up Kit | SM-KIT-AIR     | 4   |
| Blades           | 3.4.02.01.001  | 8   |
| Brush Kit        |                |     |
| Complete         | SM-KIT-BRUSH   | 2   |