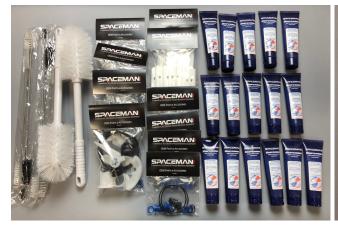

- **Extended Two Year Factory Part Warranty**
- Two Year Supply of Wearable Parts
  - o (8) Tune-up Kits
  - o (8) Pump Tune-Up Kits
  - o (32) Scraper Blades
  - (4) Complete Brush Kits
  - o (32) Tubes of 4oz Spaceman Food Grade Lubricant
  - Spaceman USA Branded Container for Storage.
- Free Shipping Included

## One Year Kit Packing List:

| Item Description   | Item Number    | QTY |
|--------------------|----------------|-----|
| Lubrication        | 3.7.15.002     | 16  |
| Tune-Up Kit        | SM-KIT-SS-2F-L | 4   |
| Pump Tune-Up Kit   | SM-KIT-AIR     | 4   |
| Blades             | 3.4.02.01.001  | 16  |
| Brush Kit Complete | SM-KIT-BRUSH   | 2   |