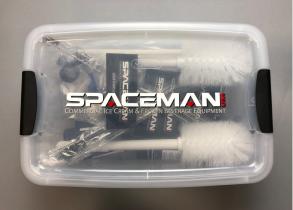

After purchase of the Spaceman USA extended warranty, we will ship one year's supplies (see below for yearly kit quantities) inside of a branded container for easy storage. In order to activate the extended warranty, the customer must schedule and complete preventative maintenance on their equipment between months 9 and 12 and return the 'Spaceman USA Preventative Maintenance Checklist'. Upon receipt of the PM Checklist, Spaceman USA will ship the remaining quantity of supplies for the second year of operation.