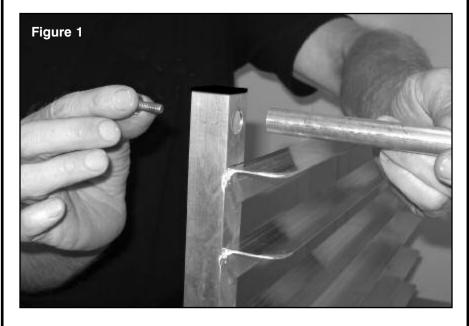

### Step 1:

Insert bottom Connecting Tubes to one ladder Assembly and secure with provided Hardware (**Figure 1**).

**Step 2:**Repeat Step 1 for opposing Ladder Assembly.