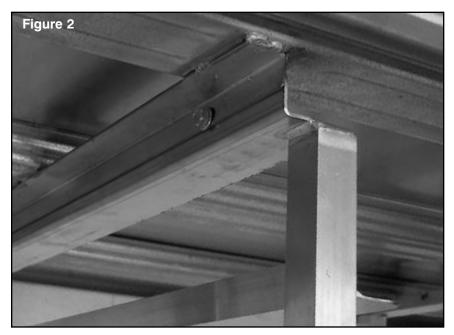

### Step 3:

Align top angle of the Ladder Assembly to the INSIDE of the Mounting Angles on Table Top and secure with provided Fasteners (**Figure 2**).