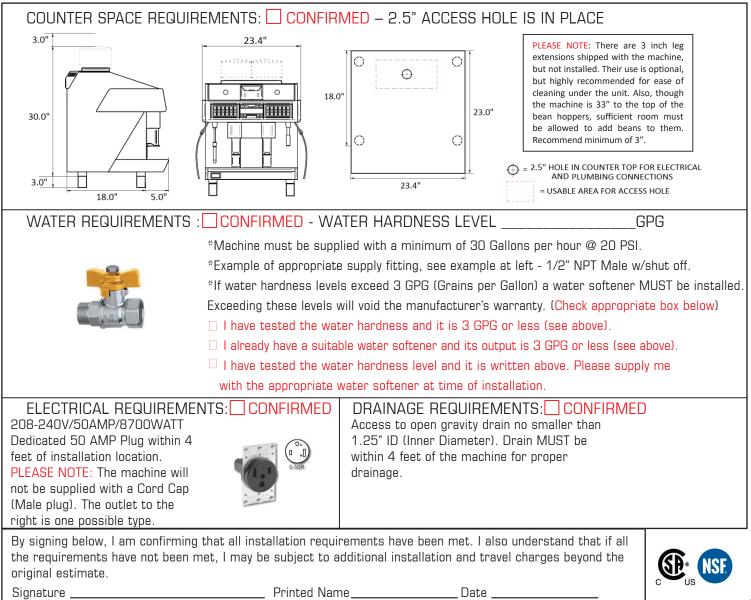

## **Quick Reference Specications**

MODEL

Tango ST Duo

Dimensions: 33"(H)X 23.0"(L)X 23.4"(W) Weight: 233.0 lbs (full) Electrical Requirements: Volts: 208-240/Watts: 8700/Amps: 50 Plumbing Requirements: Flow: 30GPH (minimum) Pressure: 20psi (minimum) Hardness: 3 GPG (maximum) Fitting: 1/2" NPT Male w/shut off Drainage Requirements: Open gravity drain of 1.25" ID (min) within 4 feet of machine.

The following information will assist you in preparing your location for the installation of your equipment. Please make sure everything is prepared to these specifications prior to scheduling your installation. Once everything is complete, check the appropriate boxes and sign the bottom of the form.