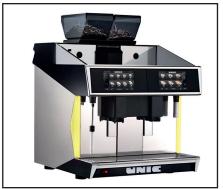

## **Quick Reference Specications**

MODEL

Tango ST Duo

Dimensions: 33"(H)X 23.0"(L)X 23.4"(W) Weight: 233.0 lbs (full) Electrical Requirements: Volts: 208-240/Watts: 8700/Amps: 50 Plumbing Requirements: Flow: 30GPH (minimum) Pressure: 20psi (minimum) Hardness: 3 GPG (maximum) Fitting: 1/2" NPT Male w/shut off Drainage Requirements: Open gravity drain of 1.25" ID (min) within 4 feet of machine.