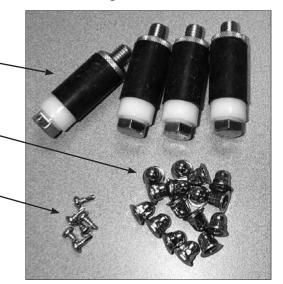

#### Contents:

- (4) Expander Leg Bolts
- (6) Sheet Metal Screws
- (16) Dome Cap Nuts

(C) Expander Leg Bolts

(D) Dome Cap Screws

(H) Sheet Metal Screws