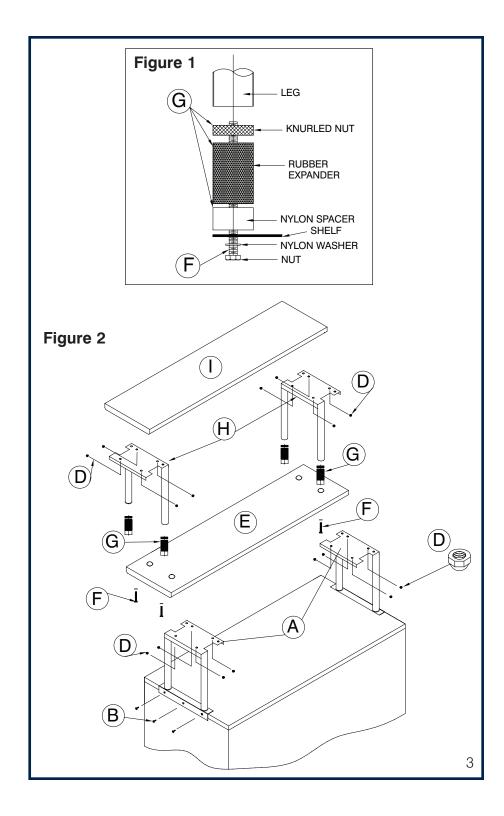

### **Tools Required:**

Philip's Head Screw Driver Pliers

**STEP 1:** Place top shelf **(A)** upside down and mount top leg assembly **(B)** to the studs inside the shelf using the dome cap screws **(D)**.

**STEP 2:** Insert the expander leg bolts **(C)** thru the bottom shelf and assemble the bushings and knurled nut as shown in **Figure 1**.

**STEP 3:** Place the stainless shelf **(E)** onto the top leg assembly and tighten the expander bolts until they grab the inside of the legs tightly.

**STEP 4:** Attach the bottom leg assembly **(G)** thru the studs inside the bottom shelf using the dome cap screws.

**STEP 5:** Then use the remaining cap nuts to tighten the bottom shelf to the bottom leg assemblies

**STEP 6:** Remove the existing sheet metal screws from the hot food table sides, then turn the assembled unit over and place in the center of your hot food table. Use the sheet metal screws **(H)** to then attach the over shelf in the existing holes.