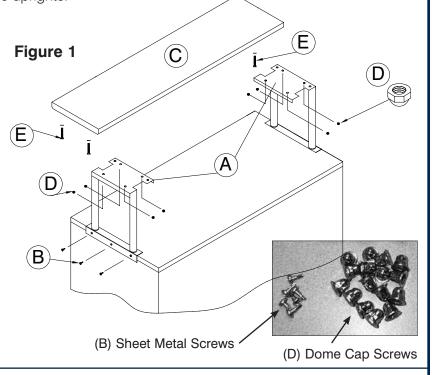

## **Tools Required:**

Philip's Head Screw Driver

Pliers

**STEP 1:** Remove the existing Sheet Metal Screws from the Hot Food Table sides, then place the sides in the center of your hot food table. Use the existing Sheet Metal Screws **(B)** to then attach the over shelf in the existing holes. **See Figure 1**.

**STEP 2:** Place the stainless shelf **(C)** onto the top of the uprights lining up the studs through the holes on the upright assembly. Using the Dome Cap Screws **(D)** secure the stainless shelf **(C)** to the uprights.