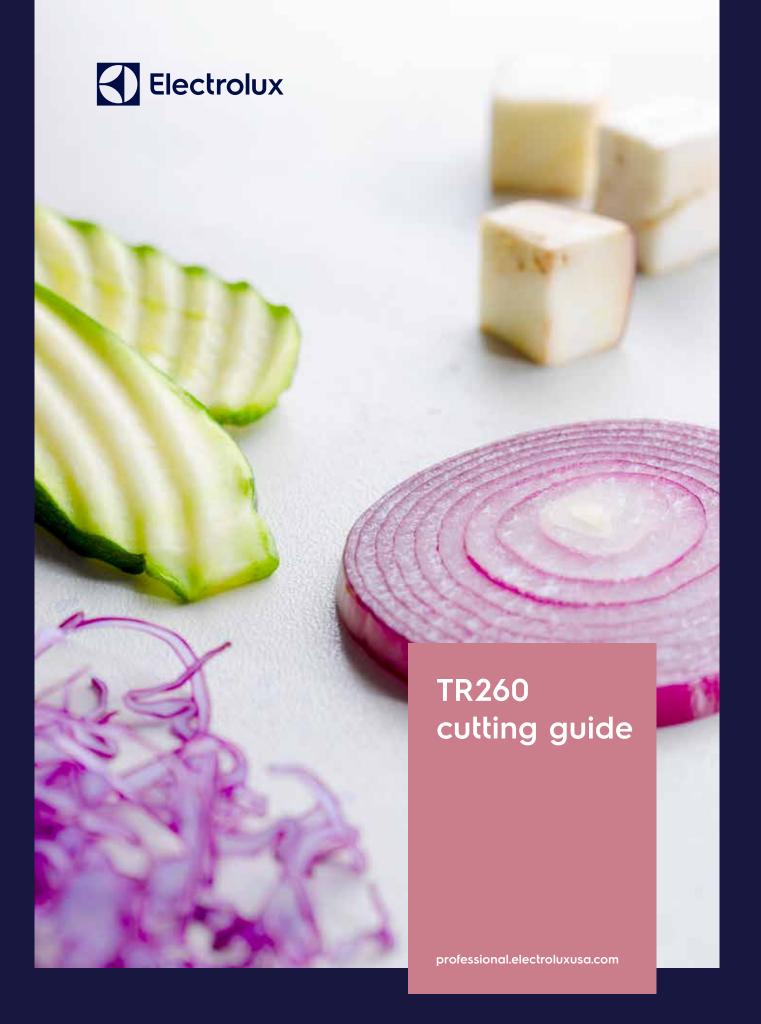

## **Shredders**

from 5/64 in to 3/8 in (2 mm to 10 mm)

PNC **653199** Model **AF308** can be used for chips

PNC **653200** Model **AF310** can be used for chips

from 5/64 in to 1/4 in (2 mm to 6 mm)

from 3/8 in to 1 1/4 in (10 mm to 32 mm)