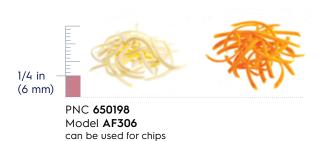

from 5/64 in to 11/32 in (2 mm to 9 mm)

## **Shredders**

from 5/64 in to 3/8 in (2 mm to 10 mm)

PNC **653199** Model **AF308** can be used for chips

PNC **653200** Model **AF310** can be used for chips

from 5/64 in to 1/4 in (2 mm to 6 mm)

from 3/8 in to 1 1/4 in (10 mm to 32 mm)