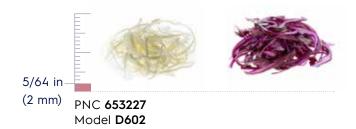

# Cabbage hopper

from 1/32 in to 1/8 in slicers and 9/32 in grater (1 mm to 3 mm) (7 mm)

Discs with central shaft for stem removal to be used with cabbage feed hopper Follow us on in b in f