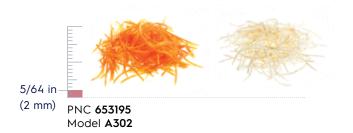

from 5/64 in to 11/32 in (2 mm to 9 mm)

## **Shredders**

from 5/64 in to 3/8 in (2 mm to 10 mm)

PNC **653199** Model **AF308** can be used for chips

PNC **653200** Model **AF310** can be used for chips

from 5/64 in to 1/4 in (2 mm to 6 mm)

from 3/8 in to 1 1/4 in (10 mm to 32 mm)