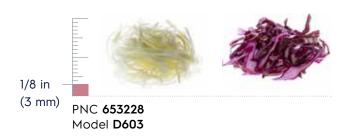

# Cabbage hopper

from 1/32 in to 1/8 in slicers and 9/32 in grater (1 mm to 3 mm) (7 mm)

Discs with central shaft for stem removal to be used with cabbage feed hopper Follow us on in b in f