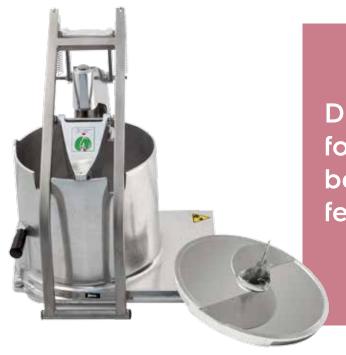

# Cabbage hopper

from 1/32 in to 1/8 in slicers and 9/32 in grater (1 mm to 3 mm) (7 mm)

Discs with central shaft for stem removal to be used with cabbage feed hopper Follow us on in b in f