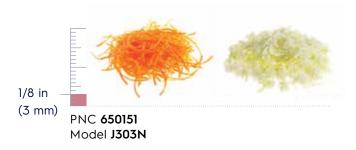

## **Shredders**

from 5/64 in to 3/8 in (2 mm to 10 mm)

PNC **653199** Model **AF308** can be used for chips

PNC **653200** Model **AF310** can be used for chips

from 5/64 in to 1/4 in (2 mm to 6 mm)

from 3/8 in to 1 1/4 in (10 mm to 32 mm)