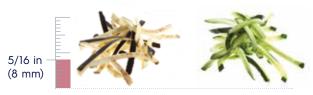

## **Shredders**

from 5/64 in to 3/8 in (2 mm to 10 mm)

PNC **653199** Model **AF308** can be used for chips

PNC **653200** Model **AF310** can be used for chips

from 5/64 in to 1/4 in (2 mm to 6 mm)

from 3/8 in to 1 1/4 in (10 mm to 32 mm)