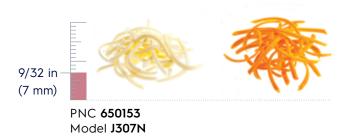

from 5/64 in to 11/32 in (2 mm to 9 mm)











### **Special discs**









PNC **650149** Model **K300** Knödel disc





## **Shredders**

from 5/64 in to 3/8 in (2 mm to 10 mm)













PNC **653199** Model **AF308** can be used for chips

PNC **653200** Model **AF310** can be used for chips







from 5/64 in to 1/4 in (2 mm to 6 mm)









from 3/8 in to 1 1/4 in (10 mm to 32 mm)







PNC **653301** Model MT312

PNC **653053** 

Model MT320







25/32x25/32x5x8 in (20x20x16 mm)





PNC **653052** Model MT316









(32x32x16 mm)





PNC **653054** Model MT325

PNC **653055** Model MT332

## Dicing grids to be combined only with slicers and wavy slicers







# Cabbage hopper

from 1/32 in to 1/8 in slicers and 9/32 in grater (1 mm to 3 mm) (7 mm)











Discs with central shaft for stem removal to be used