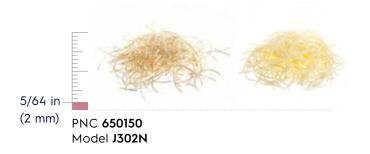

## **Shredders**

from 5/64 in to 3/8 in (2 mm to 10 mm)

PNC **653199** Model **AF308** can be used for chips

PNC **653200** Model **AF310** can be used for chips

from 5/64 in to 1/4 in (2 mm to 6 mm)

from 3/8 in to 1 1/4 in (10 mm to 32 mm)