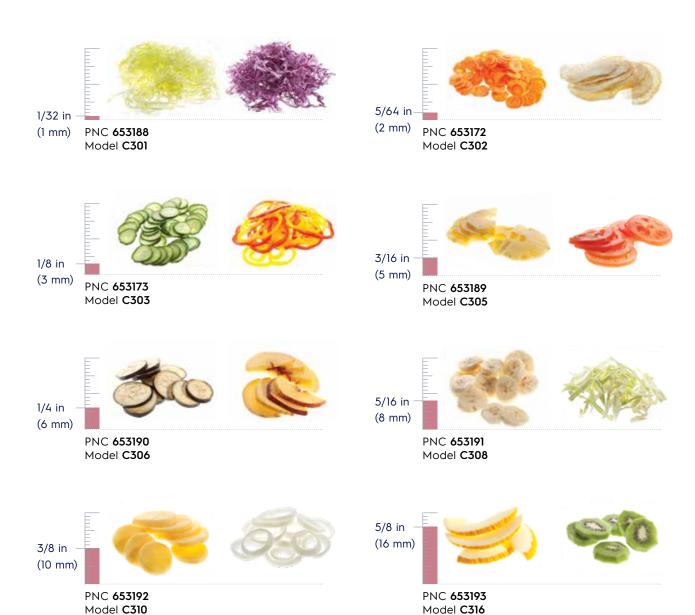

from 5/64 in to 11/32 in (2 mm to 9 mm)











### **Special discs**









PNC **650149** Model **K300** Knödel disc





## **Shredders**

from 5/64 in to 3/8 in (2 mm to 10 mm)













PNC **653199** Model **AF308** can be used for chips

PNC **653200** Model **AF310** can be used for chips







from 5/64 in to 1/4 in (2 mm to 6 mm)









from 3/8 in to 1 1/4 in (10 mm to 32 mm)







PNC **653301** Model MT312

PNC **653053** 

Model MT320







25/32x25/32x5x8 in (20x20x16 mm)





PNC **653052** Model MT316









(32x32x16 mm)





PNC **653054** Model MT325

PNC **653055** Model MT332

## Dicing grids to be combined only with slicers and wavy slicers







# Cabbage hopper

from 1/32 in to 1/8 in slicers and 9/32 in grater (1 mm to 3 mm) (7 mm)











Discs with central shaft for stem removal to be used with cabbage feed hopper Follow us on in b in f

### Excellence

#### with the environment in mind

- ▶ All our factories are ISO 14001-certified
- ▶ All our solutions are designed for low consumption of water, energy, detergents and harmful emissions
  ▶ In re