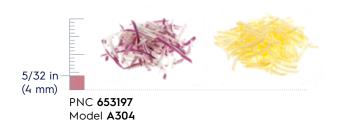

from 5/64 in to 11/32 in (2 mm to 9 mm)

## **Shredders**

from 5/64 in to 3/8 in (2 mm to 10 mm)

PNC **653199** Model **AF308** can be used for chips

PNC **653200** Model **AF310** can be used for chips

from 5/64 in to 1/4 in (2 mm to 6 mm)

from 3/8 in to 1 1/4 in (10 mm to 32 mm)