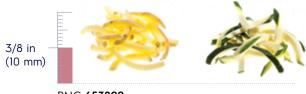

## **Shredders**

from 5/64 in to 3/8 in (2 mm to 10 mm)

PNC **653199** Model **AF308** can be used for chips

PNC **653200** Model **AF310** can be used for chips

from 5/64 in to 1/4 in (2 mm to 6 mm)

from 3/8 in to 1 1/4 in (10 mm to 32 mm)