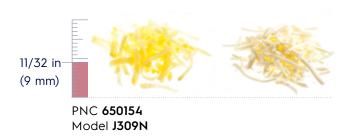

from 5/64 in to 11/32 in (2 mm to 9 mm)











### **Special discs**









PNC **650149** Model **K300** Knödel disc





## **Shredders**

from 5/64 in to 3/8 in (2 mm to 10 mm)













PNC **653199** Model **AF308** can be used for chips

PNC **653200** Model **AF310** can be used for chips







from 5/64 in to 1/4 in (2 mm to 6 mm)









from 3/8 in to 1 1/4 in (10 mm to 32 mm)







PNC **653301** Model MT312

PNC **653053** 

Model MT320







25/32x25/32x5x8 in (20x20x16 mm)





PNC **653052** Model MT316









(32x32x16 mm)





PNC **653054** Model MT325

PNC **653055** Model MT332

## Dicing grids to be combined only with slicers and wavy slicers







# Cabbage hopper

from 1/32 in to 1/8 in slicers and 9/32 in grater (1 mm to 3 mm) (7 mm)











Discs with central shaft for stem removal to be used w