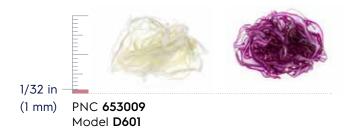

# Cabbage hopper

from 1/32 in to 1/8 in slicers and 9/32 in grater (1 mm to 3 mm) (7 mm)

Discs with central shaft for stem removal to be used with cabbage feed hopper Follow us on in b in f