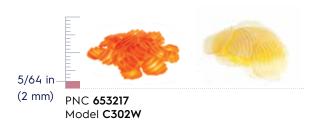

from 5/64 in to 11/32 in (2 mm to 9 mm)











### **Special discs**









PNC **650149** Model **K300** Knödel disc





## **Shredders**

from 5/64 in to 3/8 in (2 mm to 10 mm)













PNC **653199** Model **AF308** can be used for chips

PNC **653200** Model **AF310** can be used for chips







from 5/64 in to 1/4 in (2 mm to 6 mm)









from 3/8 in to 1 1/4 in (10 mm to 32 mm)







PNC **653301** Model MT312

PNC **653053** 

Model MT320







25/32x25/32x5x8 in (20x20x16 mm)





PNC **653052** Model MT316









(32x32x16 mm)





PNC **653054** Model MT325

PNC **653055** Model MT332

## Dicing grids to be combined only with slicers and wavy slicers







# Cabbage hopper

from 1/32 in to 1/8 in slicers and 9/32 in grater (1 mm to 3 mm) (7 mm)











Discs with central shaft for stem removal to be used with cabbage feed hopper Follow us on in b in f

### Excellence

#### with the environment in mind

- ▶ All our factories are ISO 14001-certified
- ▶ All our solutions are designed for low consumption of water, energy, detergents and harmful emissions
  ▶ In recent years over 70% of our product features