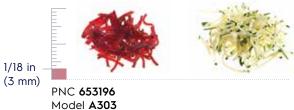

from 5/64 in to 11/32 in (2 mm to 9 mm)

## **Shredders**

from 5/64 in to 3/8 in (2 mm to 10 mm)

PNC **653199** Model **AF308** can be used for chips

PNC **653200** Model **AF310** can be used for chips

from 5/64 in to 1/4 in (2 mm to 6 mm)

from 3/8 in to 1 1/4 in (10 mm to 32 mm)