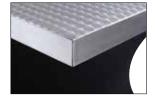

## **STAINLESS STEEL** TABLETOP COVERS

Turn your banquet tables into stunning reception pieces. These two-piece designs dress up your event and are available in either 6' or 8' option. Choose your finish from the above Stainless Steel finish options.

| Item                    | Description                                               | Min Order/<br>Case Pack |                   |
|-------------------------|-----------------------------------------------------------|-------------------------|-------------------|
| CW22235                 | 6' S/S Cover 20 GA, 72% x 30%",<br>(Fits 6' Table) - 2 pc | 1 ea                    |                   |
| CW22237                 | 8' S/S Cover 20 GA, 96% x 30%"<br>(Fits 8' Table) - 2pc   | 1 ea                    |                   |
| STAINLESS S<br>FINISHES | TEEL                                                      |                         | TO ORDER SERVERS: |
| BRS                     |                                                           | RSS                     | ITEM NUMBER       |
| Brushed                 | CSS<br>Circle Swirl                                       | Random Swirl            |                   |

Reinforced welded corners.

Shown with Circle Swirl finish Ships in two pieces

Ships from Willis, TX 77378