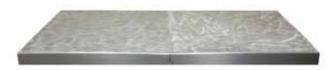

## **BUFFET, CATERING** & DISPLAY SOLUTIONS

Protect your tabletops with TableCraft's Aluminum Tabletop Covers. Operatorfriendly, two-piece design is lightweight and easy to clean; making set up and tear down simple and convenient! Constructed of durable Aluminum to provide years of dependable use; saving your establishment money on buffet tables and linens. Random Swirl finish is available in three color options to match any décor.

|     | Item   | Description                                                                                                                         | Min Order/<br>Case Pack |
|-----|--------|-------------------------------------------------------------------------------------------------------------------------------------|-------------------------|
| NEW | CWAL6* | 6' Aluminum Cover with Color<br>(2pc), Random Swirl, 11 Gauge,<br>72% x 30%",*Choose Translucent<br>Coating (fits 6' table)         | 1 ea                    |
| NEW | CWAL8* | 8' Aluminum Cover with Color<br>(2pc), Random Swirl, 11<br>Gauge, 96% x 30%", <b>*Choose</b><br>Translucent Coating (fits 8' table) | 1 ea                    |
|     |        |                                                                                                                                     |                         |