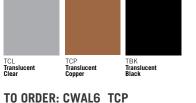

## **BUFFET, CATERING** & DISPLAY SOLUTIONS

Protect your tabletops with TableCraft's Aluminum Tabletop Covers. Operatorfriendly, two-piece design is lightweight and easy to clean; making set up and tear down simple and convenient! Constructed of durable Aluminum to provide years of dependable use; saving your establishment money on buffet tables and linens. Random Swirl finish is available in three color options to match any décor.

|     | Item   | Description                                                                                                                         | Min Order/<br>Case Pack |
|-----|--------|-------------------------------------------------------------------------------------------------------------------------------------|-------------------------|
| NEW | CWAL6* | 6' Aluminum Cover with Color<br>(2pc), Random Swirl, 11 Gauge,<br>72% x 30%",*Choose Translucent<br>Coating (fits 6' table)         | 1 ea                    |
| NEW | CWAL8* | 8' Aluminum Cover with Color<br>(2pc), Random Swirl, 11<br>Gauge, 96% x 30%", <b>*Choose</b><br>Translucent Coating (fits 8' table) | 1 ea                    |
|     |        |                                                                                                                                     |                         |

ITEM COLOR NUMBER CODE

Ships in two pieces

CSS

FINISH