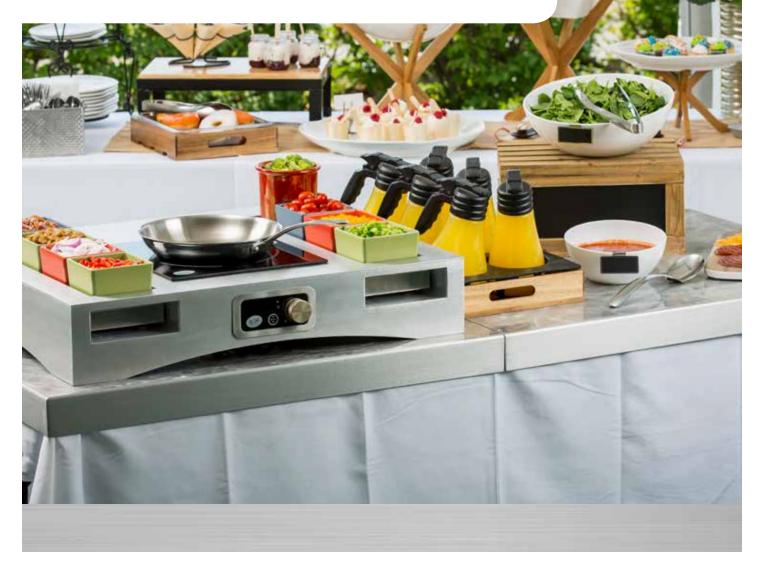

## **STAINLESS STEEL** TABLETOP COVERS

Turn your banquet tables into stunning reception pieces. These two-piece designs dress up your event and are available in either 6' or 8' option. Choose your finish from the above Stainless Steel finish options.

Reinforced welded corners.

Shown with Circle Swirl finish Ships in two pieces

Ships from Willis, TX 77378