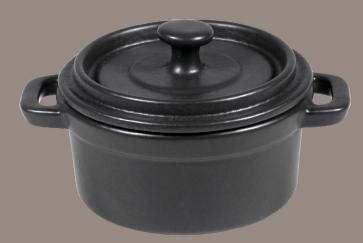

## Vertex China | Obsidian

With the groundbreaking Obsidian collection, we continuously bring new concepts to tableware. Supreme versatility makes Obsidian perfect for optimal presentation applications such as oven to table casseroles, baked desserts or chilled presentations. Masterly manufactured to mimic cast iron aesthetically and functionally without the weight or rusting. Obsidian is dishwasher safe and has a unique texture to camouflage normal wear and tear.

- 100% pure black porcelain
- Freezer to oven compatible
- Super matte finish and still very scratch resistant

## **OB-CP4**

Casserole Pot

**Vertex China** | 1793 West Second Street, Pomona, CA 91766 Tel 909.622.3333 | <u>www.vertexchina.com</u> | <u>info@vertexchina.com</u>