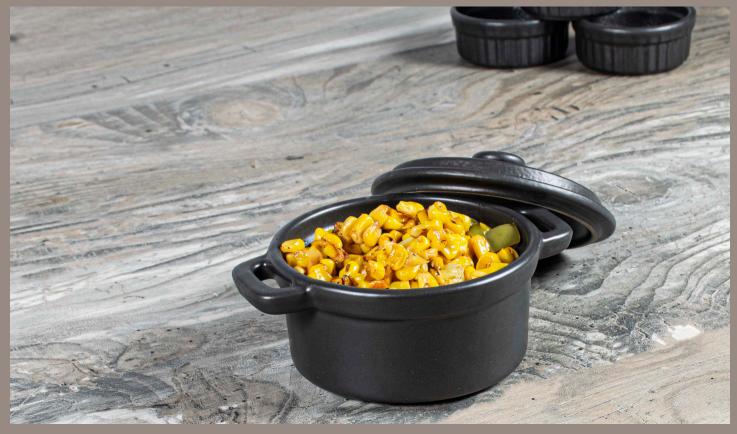

## Vertex China | Obsidian

With the groundbreaking Obsidian collection, we continuously bring new concepts to tableware. Supreme versatility makes Obsidian perfect for optimal presentation applications such as oven to table casseroles, baked desserts or chilled presentations. Masterly manufactured to mimic cast iron aesthetically and functionally without the weight or rusting. Obsidian is dishwasher safe and has a unique texture to camouflage normal wear and tear.

- 100% pure black porcelain
- Freezer to oven compatible
- Super matte finish and still very scratch resistant

## **OB-CP4**

Casserole Pot

**Vertex China** | 1793 West Second Street, Pomona, CA 91766 Tel 909.622.3333 | <u>www.vertexchina.com</u> | <u>info@vertexchina.com</u>