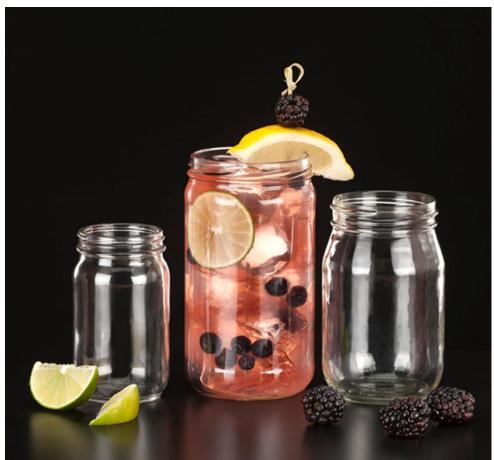

## **Drinking Jars**

## **Features & Benefits:**

- Four sizes for coordinated beverage presentation: 4 oz. (not shown), 8 oz., 16 oz., 24 oz.
- Perfect for iced tea, lemonade, soda and the latest cocktails
- Creative presentation of desserts or appetizers
- Items perfectly fit the current "farm to table" rustic food and beverage presentation trend

Available in the southern United States for decades, Drinking Jars are now used in bars and restaurants across North America. The new Drinking Jars from Libbey offer the perfect way to create rustic food and beverage presentations that simply and easily fit the growing "farm to table" trend. With four capacities available, Libbey's Drinking Jars provide a coordinated presentation of Iced Tea, Lemonade and Cocktails. Maximize your investment by utilizing the Drinking Jar for a clever display of appetizers or desserts.