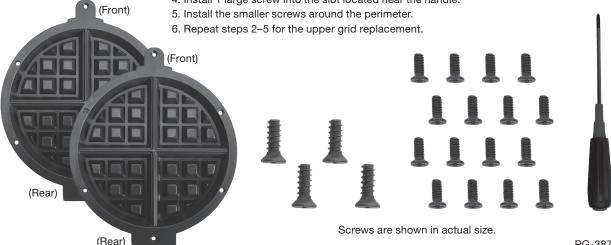

## PARTS:

2 waffle plates 4 large screws (2 extra) 16 small screws (6 extra) Screwdriver

## **INSTRUCTIONS:**

- 1. Carefully unpack the replacement kit.
- Using the provided screwdriver, carefully remove the screws from the perimeter edge of waffle plate/s. Lift plates up and off the housing. Slight force may be needed to release the plates completely. Discard the old plate/s and screws.
- 3. Starting with the lower grid, place the new plate onto the housing by aligning rear and front projections onto the base. The wider projections will fit into the rear.
- 4. Install 1 large screw into the slot located near the handle.