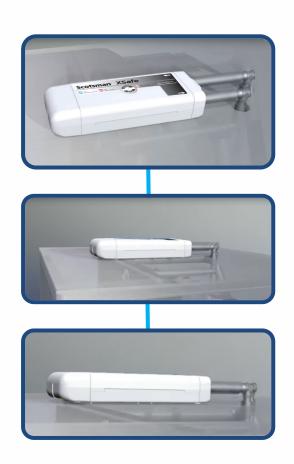

#### **Installation Overview**

- Can be retrofitted on existing units already in use
- Compatible with any Scotsman modular ice machine
- Easy install, typically requires less time than a full cleaning
  - XSafe<sup>™</sup> unit placed <u>on top of ice head</u> with vented air flow to circulate sanitized ozone throughout the ice machine/bin