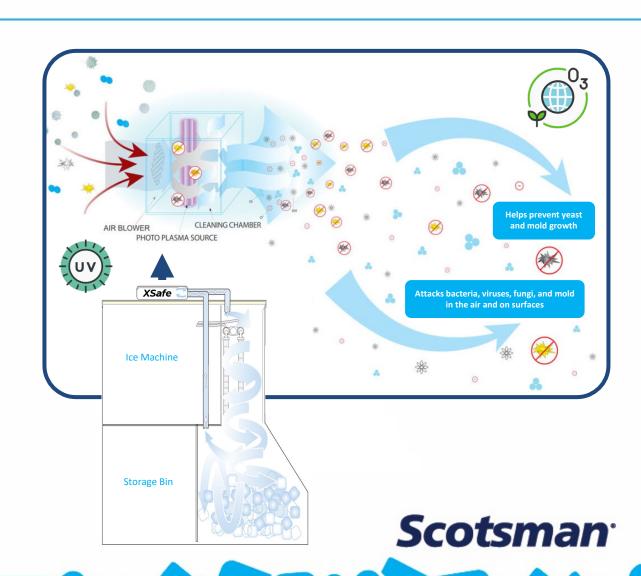

## Retrofit solution now available

Scotsman's sanitation system uses UV-C light to generate a potent mixture of photoplasma, negatively charged ions, and ozone that help destroy viruses, bacteria, and other harmful contaminants. This mixture passes through the food zone of the ice maker, helping protect ice machine surfaces and ice in the bin.

## **How It Works**

Ozone and other oxidants (photoplasma) are generated in the air after passing through a powerful UV-C lamp; A small fan circulates the photoplasma throughout the ice machine/bin

- Helps sanitize the air and surfaces within the ice machine/bin
- Completely automated and chemical-free cleaning system

#### **Installation Overview**

- Can be retrofitted on existing units already in use
- Compatible with any Scotsman modular ice machine
- Easy install, typically requires less time than a full cleaning
  - XSafe<sup>™</sup> unit placed <u>on top of ice head</u> with vented air flow to circulate sanitized ozone throughout the ice machine/bin