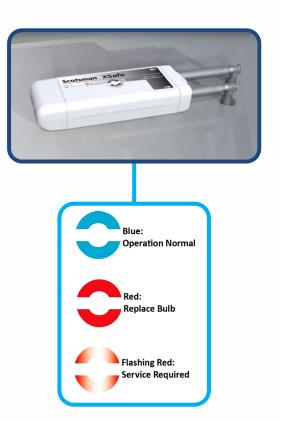

### **Operational Status Indicator Lights**

- 3 tiers of light signals keep operators informed of status
- Replace bulb light eliminates guesswork
  - Replacement Bulb Part Number: SCBULBXR30

**Scotsman** 