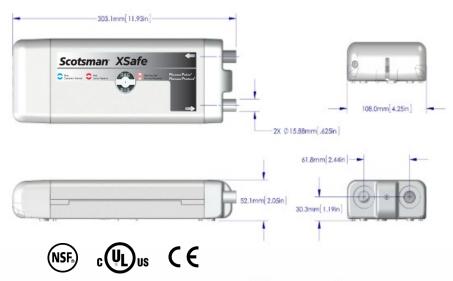

#### **XR-30**

- ✓ Helps reduce cleaning costs
- ✓ Enhances sanitary operation

Replacement Bulb: SCBULBXR30

Input Voltage: 100-240V Input Frequency: 50/60Hz Output Voltage: 12V DC

Amperage: 0.8 Amp

**Electrical Consumption:** 9.6W **Dimensions:** 11.9" x 4.25" x 2.05"

 $(W \times D \times H)$ 

Can be installed as a retrofit solution for any Scotsman modular ice machine