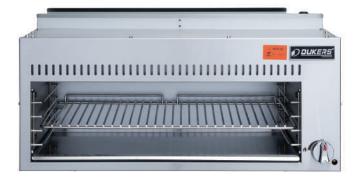

# GAS CHEESE MELTING OVEN DCCM36

| GAS CHEESE-<br>MODEL | DIMENSION |       |            |  |
|----------------------|-----------|-------|------------|--|
|                      | Width     | Depth | Height     |  |
| DCCM36               | 36 in     | 18 in | 17 7/16 in |  |

# PRODUCT DESCRIPTION

Standing pilot for instant ignition

Heavy gauge insulated body

++ All Stainless steel front, sides and top.

Gas powered infrared burner with 35.000 BTU.

ে Comes in Natural gas, adjustable to LP

Grid rack assembly rolls out for ease of loading and unloading

Large capacity crumb catcher.

Broiler grid can be easily removed for cleaning

Range mount kit ships with salamander broiler. (Only compatible with a Dukers 36"range.)

# GAS CHEESE MELTING OVEN DCCM36