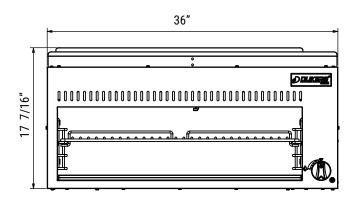

# GAS CHEESE MELTING OVEN DCCM36

| GAS CHEESE-<br>MODEL | DIMENSION |       |            |  |
|----------------------|-----------|-------|------------|--|
|                      | Width     | Depth | Height     |  |
| DCCM36               | 36 in     | 18 in | 17 7/16 in |  |

## **Front View**

# **Top View**