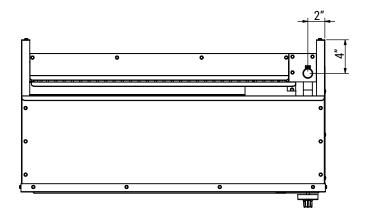

CM36               | 36 in     | 18 in | 17 7/16 in |  |



# PRODUCT DESCRIPTION

Standing pilot for instant ignition

Heavy gauge insulated body

++ All Stainless steel front, sides and top.

Gas powered infrared burner with 35.000 BTU.

ে Comes in Natural gas, adjustable to LP

Grid rack assembly rolls out for ease of loading and unloading

Large capacity crumb catcher.

Broiler grid can be easily removed for cleaning

Range mount kit ships with salamander broiler. (Only compatible with a Dukers 36"range.)



# HIGH QUALITY STAINLESS STEEL & ROBUST DESIGN



Los Angeles | San Francisco | Dallas Houston | Florida | Chicago | New Jersey 1-800-931-8628

info@dukersusa.com

www.DukersUSA.com

# DETAILS & SPECIFICATIONS

# GAS CHEESE MELTING OVEN DCCM36

## **Front View**



# **Top View**



### Side View



## DCCM 36

| GAS SOURCE      | NG/LGP                   |
|-----------------|--------------------------|
| WORK AREA       | 11.81x23.62in            |
| SINGLE BURNER   | 35000 BTU/H              |
| GAS PRESSURE    | NG: 5 "WC<br>LPG: 10 "WC |
| EXTERIOR FINISH | Stainless steel          |
|                 |                          |







| Model  | Packaging Dimensions (inches) |         |         | Net Weight | Ship Weight |
|--------|-------------------------------|---------|---------|------------|-------------|
| Model  | W                             | D       | Н       | (lbs)      | (lbs)       |
| DCCM36 | 42"                           | 24 3/4" | 23 3/8" | 93         | 139         |