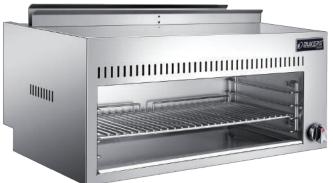

# IEESE OVEN Large capacity Grid rack

# GAS CHEESE MELTING OVEN DCCM36

| GAS CHEESE-<br>MODEL | DIMENSION |       |            |  |
|----------------------|-----------|-------|------------|--|
|                      | Width     | Depth | Height     |  |
| DCCM36               | 36 in     | 18 in | 17 7/16 in |  |

# PRODUCT DESCRIPTION

Standing pilot for instant ignition

Heavy gauge insulated body

++ All Stainless steel front, sides and top.

Gas powered infrared burner with 35.000 BTU.

ে Comes in Natural gas, adjustable to LP

Grid rack assembly rolls out for ease of loading and unloading

Large capacity crumb catcher.

Broiler grid can be easily removed for cleaning

Range mount kit ships with salamander broiler. (Only compatible with a Dukers 36"range.)