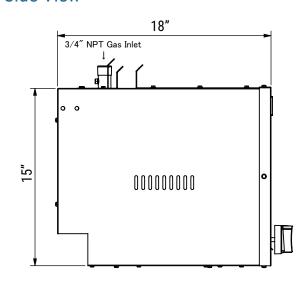

| 36 in     | 18 in | 17 7/16 in |  |



# PRODUCT DESCRIPTION

Standing pilot for instant ignition

Heavy gauge insulated body

++ All Stainless steel front, sides and top.

Gas powered infrared burner with 35.000 BTU.

ে Comes in Natural gas, adjustable to LP

Grid rack assembly rolls out for ease of loading and unloading

Large capacity crumb catcher.

Broiler grid can be easily removed for cleaning

Range mount kit ships with salamander broiler. (Only compatible with a Dukers 36"range.)



# HIGH QUALITY STAINLESS STEEL & ROBUST DESIGN



Los Angeles | San Francisco | Dallas Houston | Florida | Chicago | New Jersey 1-800-931-8628

info@dukersusa.com

www.DukersUSA.com

# DETAILS & SPECIFICATIONS

# GAS CHEESE MELTING OVEN DCCM36

## **Front View**



# **Top View**



### Side View



## DCCM 36

| GAS SOURCE      | NG/LGP                   |
|-----------------|--------------------------|
| WORK AREA       | 11.81x23.62in            |
| SINGLE BURNER   | 35000 BTU/H              |
| GAS PRESSURE    | NG: 5 "WC<br>LPG: 10 "WC |
| EXTERIOR FINISH | Stainless steel          |
|                 |                          |







| Model  | Packaging Dimensions (inches) |         |         | Net Weight | Ship Weight |
|--------|-------------------------------|---------|---------|------------|-------------|
| Model  | W                             | D       | Н       | (lbs)      | (lbs)       |
| DCCM36 | 42"                           | 24 3/4" | 23 3/8" | 93         | 139         |