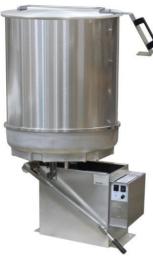

### **Specifications**

Model 2620

**Right Hand Dump** 

6" Recommended Min. Clearance between wall and Cntl Box for Service.

Height Model 2621

#### Models:

Model 2620 - Right Hand Dump Model 2621 - Left Hand Dump