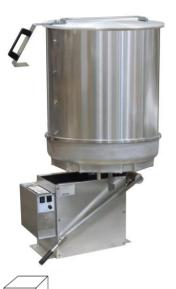

### **Specifications**

Model 2620

**Right Hand Dump** 

6" Recommended Min. Clearance between wall and Cntl Box for Service.

Height Model 2621

#### Models:

Model 2620 - Right Hand Dump Model 2621 - Left Hand Dump