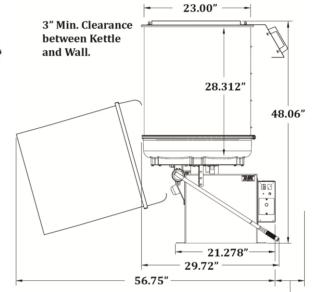

### **Overall Dimensions:**

Width: 29.72" (75.5 cm) Depth: 24.13" (61.3 cm) Height: 48.06" (122.1 cm)

Reference drawing shown for additional dimensions and clearances required.

General RH Unit shown above for dim. reference.