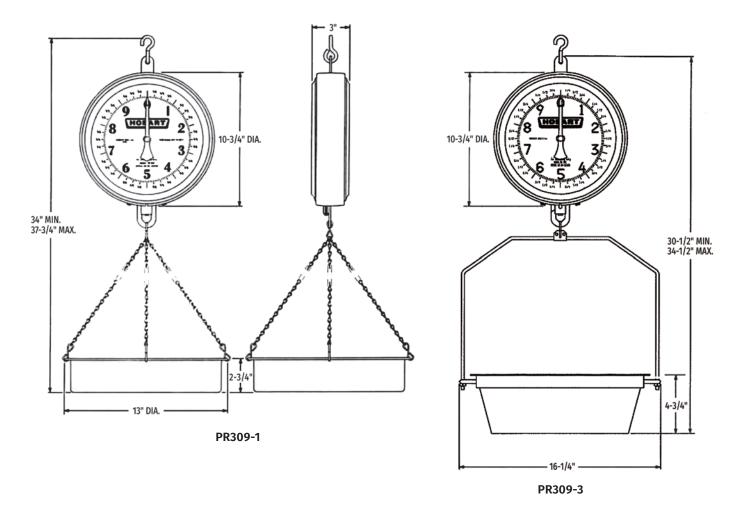

## **MODELS**

□ PR309-1 Hanging Dial Scale□ PR309-3 Hanging Dial Scale

## **DETAILS AND DIMENSIONS**