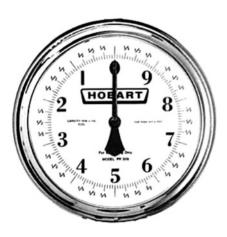

## **CHART ILLUSTRATION**

30# x 1 oz. Maximum Capacity 30 lb. Device No. PR309-1 and PR309-3

As continued product improvement is a policy of Hobart, specifications are subject to change without notice.