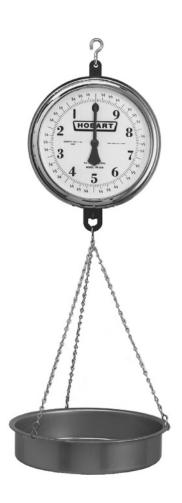

# **PR309**Hanging Dial Scale

## **STANDARD FEATURES**

- + Full temperature compensating weighing mechanism assures stability in environment changes
- + Dual face charts permits reading weight from both sides
- + Two automatic dampeners; reduces indicator oscillations for quick reading
- + Attractive chrome finished head makes the scale easy to clean
- + Durable stainless steel pan; removable for easy unloading and cleaning
- + Shipping weight 26 lbs.

## **SPECIFIER STATEMENT**

The PR309 is a hanging dial scale with removable pan for ease of use and cleaning.