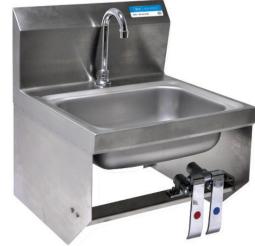

14"x 10" Deck Mount Hand Sinks w/ Knee Valve Package

Stainless Steel Hand Sinks

# **Options:**

- Other Plumbing Accessories Call For Details
- Knee Valve with Gooseneck Spout and Base

| Part Number          | Overall<br>Unit Size<br>(I x w) | Bowl Dim.<br>(l x w x d) | Faucet / Spout<br>Mounting | Included<br>Faucet       | Drain<br>Size | Product Weight<br>(lbs) |
|----------------------|---------------------------------|--------------------------|----------------------------|--------------------------|---------------|-------------------------|
| BKHS-D-1410-1-BKK    | 17" x 17"                       | 14" x 10" x 5"           | 1 Hole Deck                | -                        | 1 7/8"        | 15.00                   |
| BKHS-D-1410-1-BKK-PG | 17" x 17"                       | 14" x 10" x 5"           | 1 Hole Deck                | BKKV-G &<br>BKF-DMB-5G-G | 1 7/8"        | 18.50                   |