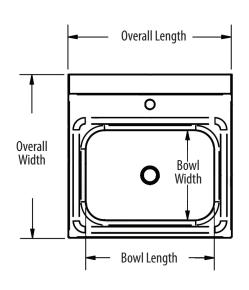

# **Options:**

- Other Plumbing Accessories Call For Details
- Knee Valve with Gooseneck Spout and Base

| Part Number          | Overall<br>Unit Size<br>(I x w) | Bowl Dim.<br>(l x w x d) | Faucet / Spout<br>Mounting | Included<br>Faucet       | Drain<br>Size | Product Weight<br>(lbs) |
|----------------------|---------------------------------|--------------------------|----------------------------|--------------------------|---------------|-------------------------|
| BKHS-D-1410-1-BKK    | 17" x 17"                       | 14" x 10" x 5"           | 1 Hole Deck                | -                        | 1 7/8"        | 15.00                   |
| BKHS-D-1410-1-BKK-PG | 17" x 17"                       | 14" x 10" x 5"           | 1 Hole Deck                | BKKV-G &<br>BKF-DMB-5G-G | 1 7/8"        | 18.50                   |