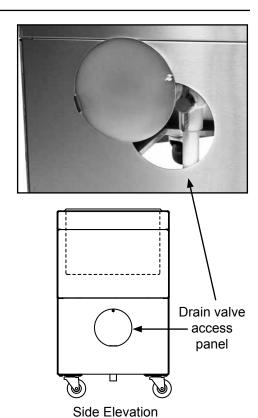

## Standard Features

- All stainless steel construction
- PVC plastic breaker strip around ice bin liner: creates 5/16" raised edge around liner and acts as thermal barrier to prevent heat transfer
- Eco friendly foamed-in-place insulation has zero impact on global warming or ozone depletion
- Four 4" casters (two locking)
- Drain valve for draining melted ice

## **Specifications**

• 1" tailpiece. Includes factory installed drain valve. No plumbing hook-up required