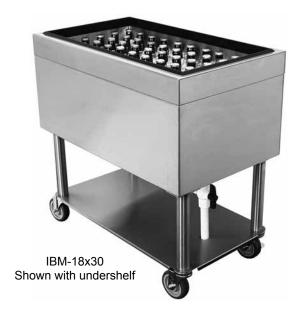

# Configurable Options

- Undershelf
- Enclosed base

# **Dimensional Information**

IBM-18x30 with undershelf

IBM-18x30 with enclosed base