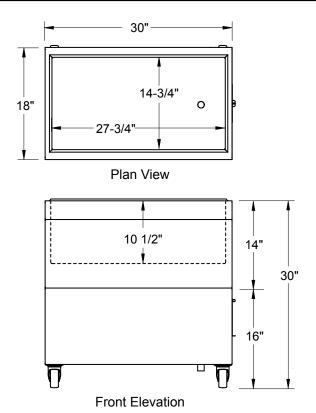

### **Liner Depth**

• 10-1/2"

# **Dimensional Information**

IBM-18x30 with undershelf

IBM-18x30 with enclosed base