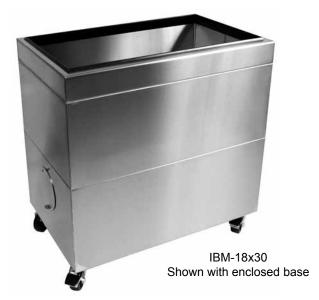

# Configurable Options

- Undershelf
- Enclosed base

# **Dimensional Information**

IBM-18x30 with undershelf

IBM-18x30 with enclosed base