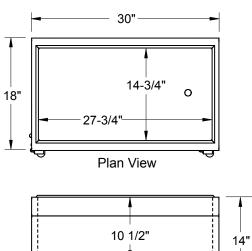

### **Liner Depth**

• 10-1/2"

# **Dimensional Information**

IBM-18x30 with undershelf

IBM-18x30 with enclosed base