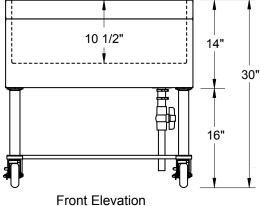

### **Liner Depth**

• 10-1/2"

# **Dimensional Information**

IBM-18x30 with undershelf

IBM-18x30 with enclosed base