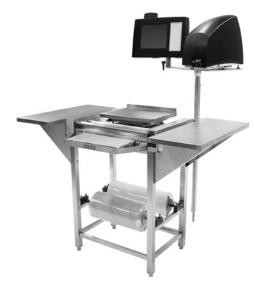

# HWS-4-C Hand-Wrap Station

HTsP/HTiP Hand-Wrap System with Color Touch Screen

Access Scale Hand-Wrap System with Color Touch Screen

## **STANDARD FEATURES**

- + Flexible set-up
- + Easy to load film
- + 20" film capacity
- + Fingertip film selection
- + Low temperature film cut-off system
- + Angled sealing hot plate covered with non-stick removable cover
- + Stainless steel element
- + Heavy-duty 300 series stainless steel stand assembly
- + 2 stainless steel side shelves
- + Open scale area
- + Operates in all ambient temperatures
- + 12 hour timer for hot plate and cut-off rod to save electric
- + Convenient outlet provided for scale/printer power

## **SPECIFICATIONS**

**Construction:** Heavy-duty stainless steel frame.  $36\frac{1}{1}$  H x 27"W x 27"D. Shelf  $12\frac{5}{8}$ "W x 28"D.

Hot Plate: 15" W x 6"D.

**Film Holders:** Two roll film selector. Capacity 10" diameter x 20" maximum.