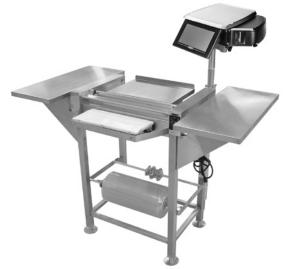

# HWS-4-C Hand-Wrap Station

HTsP/HTiP Hand-Wrap System with Color Touch Screen

Access Scale Hand-Wrap System with Color Touch Screen

## **STANDARD FEATURES**

- + Flexible set-up
- + Easy to load film
- + 20" film capacity
- + Fingertip film selection
- + Low temperature film cut-off system
- + Angled sealing hot plate covered with non-stick removable cover
- + Stainless steel element
- + Heavy-duty 300 series stainless steel stand assembly
- + 2 stainless steel side shelves
- + Open scale area
- + Operates in all ambient temperatures
- + 12 hour timer for hot plate and cut-off rod to save electric
- + Convenient outlet provided for scale/printer power

## **SPECIFICATIONS**

**Construction:** Heavy-duty stainless steel frame.  $36\frac{1}{1}$  H x 27"W x 27"D. Shelf  $12\frac{5}{8}$ "W x 28"D.

Hot Plate: 15" W x 6"D.

**Film Holders:** Two roll film selector. Capacity 10" diameter x 20" maximum.