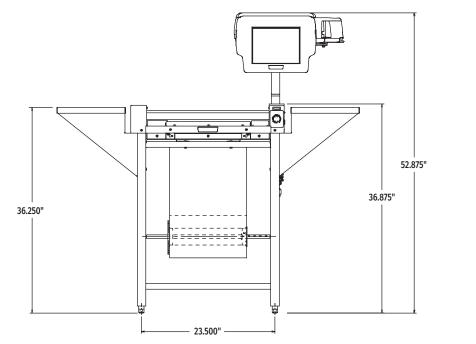

## **SPECIFICATIONS**

**Construction:** Heavy-duty stainless steel frame.  $36\frac{1}{1}$  H x 27"W x 27"D. Shelf  $12\frac{5}{8}$ "W x 28"D.

Hot Plate: 15" W x 6"D.

**Film Holders:** Two roll film selector. Capacity 10" diameter x 20" maximum.

Electrical: 120 Volts, 60 Hertz, single phase, 8.5 Amps.

**Shipping Weight:** HWS – approximately 90 lbs.; POST-LGSP – 4 lbs.; HWS-WRAPAD – 8 lbs.

NOTE: SCALE, PRINTER AND POST MUST BE ORDERED SEPARATELY.

# **DETAILS AND DIMENSIONS**