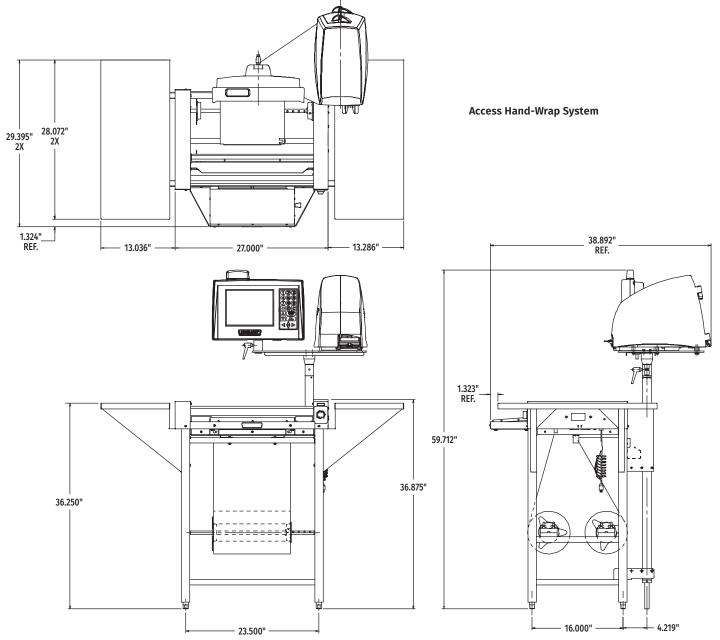

# **DETAILS AND DIMENSIONS**

## **SPECIFICATIONS**

**Construction:** Heavy-duty stainless steel frame.  $36\frac{1}{1}$  H x 27"W x 27"D. Shelf  $12\frac{5}{8}$ "W x 28"D.

Hot Plate: 15" W x 6"D.

**Film Holders:** Two roll film selector. Capacity 10" diameter x 20" maximum.

Electrical: 120 Volts, 60 Hertz, single phase, 8.5 Amps.

**Shipping Weight:** HWS – approximately 90 lbs.; POST-LGSP – 4 lbs.; HWS-WRAPAD – 8 lbs.

NOTE: SCALE, PRINTER AND POST MUST BE ORDERED SEPARATELY.