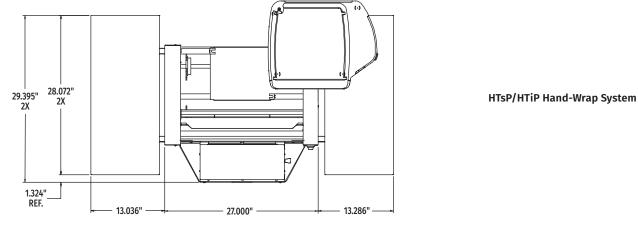

# HWS-4-C Hand-Wrap Station

HTsP/HTiP Hand-Wrap System with Color Touch Screen

Access Scale Hand-Wrap System with Color Touch Screen

# **DETAILS AND DIMENSIONS**

## **SPECIFICATIONS**

**Construction:** Heavy-duty stainless steel frame.  $36\frac{1}{1}$  H x 27"W x 27"D. Shelf  $12\frac{5}{8}$ "W x 28"D.

Hot Plate: 15" W x 6"D.

**Film Holders:** Two roll film selector. Capacity 10" diameter x 20" maximum.