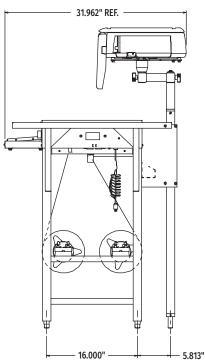

## **SPECIFICATIONS**

**Construction:** Heavy-duty stainless steel frame.  $36\frac{1}{1}$  H x 27"W x 27"D. Shelf  $12\frac{5}{8}$ "W x 28"D.

Hot Plate: 15" W x 6"D.

**Film Holders:** Two roll film selector. Capacity 10" diameter x 20" maximum.

## **DETAILS AND DIMENSIONS**

As continued product improvement is a policy of Hobart, specifications are subject to change without notice.