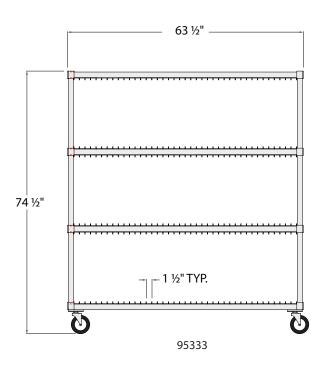

## Tray Drying Racks - Adjustable

| Model<br>No | Size<br>W-H-L     | Tray<br>Levels | Guide<br>Clearance | Ship<br>Lbs. |
|-------------|-------------------|----------------|--------------------|--------------|
| 95413       | 28" x 50½" x 63¾" | 2              | 1.4″               | 172          |
| 96090       | 28" x 50½" x 59"  | 2              | 2.65″              | 159          |
| 95333       | 28" x 74½" x 63¾" | 3              | 1.4″               | 234          |
| 96087       | 28" x 74½" x 59"  | 3              | 2.65″              | 219          |