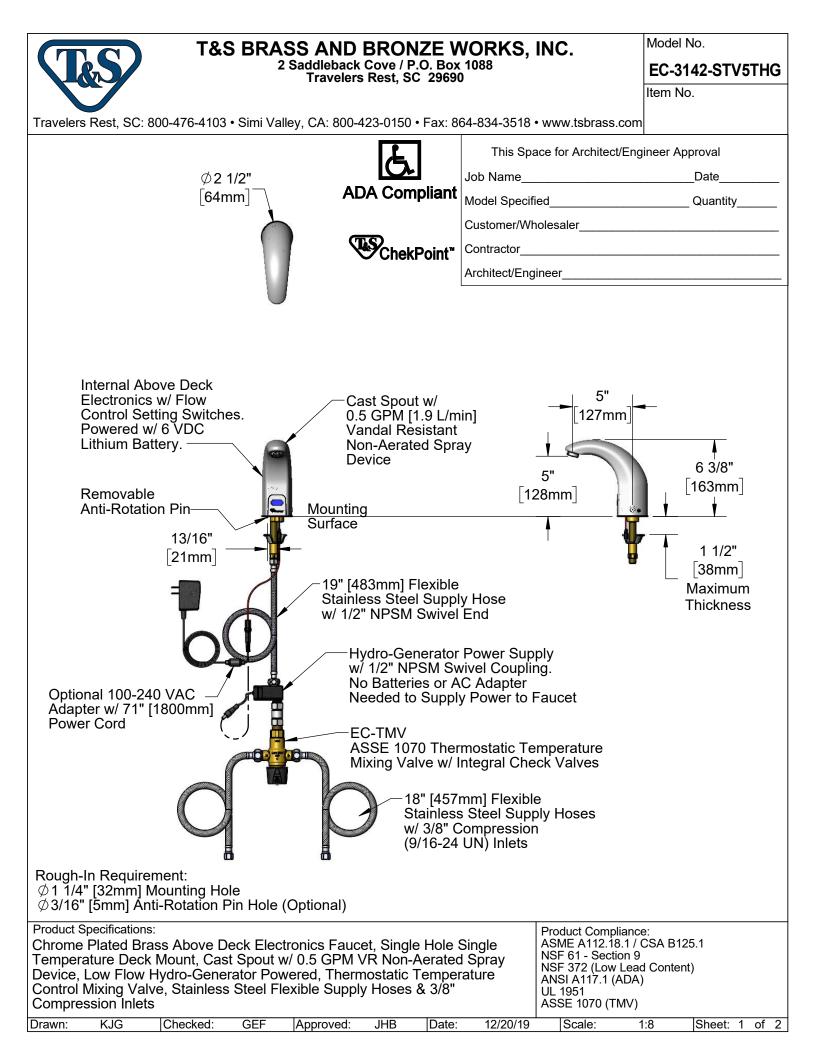

## T&S BRASS AND BRONZE WORKS, INC. 2 Saddleback Cove / P.O. Box 1088 Travelers Rest, SC 29690

Model No.

EC-3142-STV5THG

Item No.

Travelers Rest, SC: 800-476-4103 • Simi Valley, CA: 800-423-0150 • Fax: 864-834-3518 • www.tsbrass.com