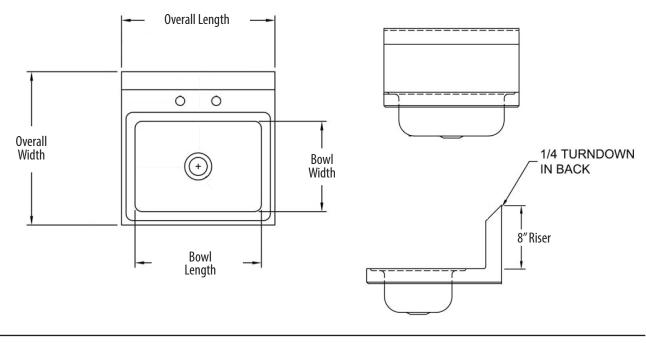

#### Features:

- Wall Mounting Hardware Included
- P-Trap Included
- Drain Included
- Accommodates 4" O.C. Faucets
- Marine Edge

#### Material:

• 20 Gauge, T-304 Stainless Steel

| Part Number         | Unit Size<br>(I x w) | Bowl Dim.<br>(l x w x d) | Faucet / Spout<br>Mounting | Side<br>Splashes | Included<br>Faucet | Drain<br>Size | Product<br>Weight (lbs) |
|---------------------|----------------------|--------------------------|----------------------------|------------------|--------------------|---------------|-------------------------|
| BKHS-D-1410-PT-G    | 17" x 17"            | 14" x 10" x 5"           | 4" 0.C. Deck               | -                | BKD-3G-G           | 1 7/8"        | 10.50                   |
| BKHS-D-1410-SS-PT-G | 17" x 17"            | 14" x 10" x 5"           | 4" O.C. Deck               | Dual             | BKD-3G-G           | 1 7/8"        | 20.00                   |