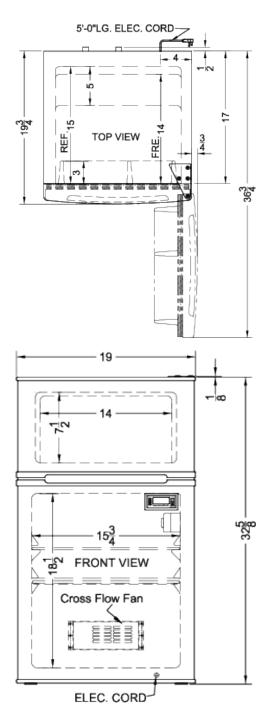

### **AGP34RFADA Specifications:**

| Overview                            |                      |
|-------------------------------------|----------------------|
| Height of Cabinet                   | 32.63" (83 cm)       |
| Height to Hinge Cap                 | 32.75" (83 cm)       |
| Width                               | 19.0" (48 cm)        |
| Depth                               | 19.75" (50 cm)       |
| Depth with door at 90°              | 36.75" (93 cm)       |
| Capacity                            | 3.2 cu.ft. (91<br>L) |
| Defrost Type                        | Cycle                |
| Door                                | White                |
| Cabinet                             | White                |
| US Electrical Safety                | ETL                  |
| Canadian Electrical Safety          | ETL-C                |
| Amps                                | 1.1                  |
| Voltage/Frequency                   | 115 V AC/60<br>Hz    |
| Weight                              | 55.0 lbs. (25 kg)    |
| Shipping Weight                     | 60.0 lbs. (27<br>kg) |
| Parts & Labor Warranty              | 1 Year               |
| Compressor Warranty                 | 5 Years              |
| UPC                                 | 761101086026         |
| Refrigerator-Freezer                |                      |
| Door Swing                          | RHD                  |
| Reversible                          | Yes                  |
| Adjustable Shelves                  | Yes                  |
| Interior Light                      | Yes                  |
| Refrigerator - Interior Height      | 18.5" (47 cm)        |
| Refrigerator - Interior Width       | 15.75" (40 cm)       |
| Refrigerator - Interior Depth       | 15.0" (38 cm)        |
| Refrigerator - Shelf Type           | Wire                 |
| Refrigerator - Shelf Qty            | 2                    |
| Refrigerator - Full Door<br>Shelves | 2                    |
| Refrigerator - Temperature<br>Range | 2 to 8°C             |
| Freezer - Interior Height           | 7.5" (19 cm)         |
| Freezer - Interior Width            | 14.0" (36 cm)        |
| Freezer - Interior Depth            | 14.0" (36 cm)        |
| Freezer - Full Door Shelves         | 1                    |

| Thermostat Type        | Digital        |
|------------------------|----------------|
| Fan Type               | Interior       |
| Refrigerant Type       | R600a          |
| Refrigerant Amount     | 1.16 oz.       |
| High Side PSI          | 250.0          |
| Low Side PSI           | 88.0           |
| Level Legs             | 2              |
| Compressor Step Height | 9.0" (23 cm)   |
| Compressor Step Width  | 15.75" (40 cm) |
| Compressor Step Depth  | 5.0" (13 cm)   |