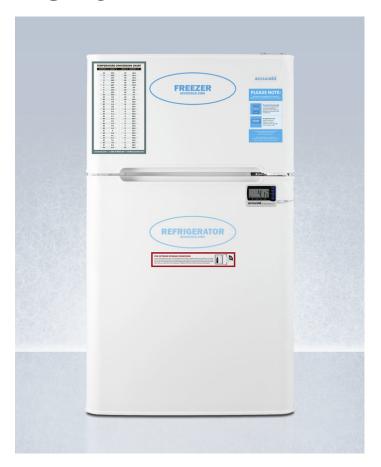

# **AGP34RFADA**

32.75" x 19" x 19.75" (H x W x D)

General purpose ADA height 2-door refrigerator-freezer with digital refrigerator control, internal fan, and alarm/thermometer

### **Highlights:**

Combination refrigerator-freezer for general purpose storage in facilities

Digital controls allow you easily manage the refrigerator temperature between 2 and 8°C

Alarm/thermometer included to help monitor the interior temperature

#### **Product Features:**

| 2 to 8°C refrigerator section for basic storage applications, with an upper freezer compartment ideal for ice packs                                                                                                    |
|------------------------------------------------------------------------------------------------------------------------------------------------------------------------------------------------------------------------|
| Height to cabinet is 32 5/8", with an additional 1/8" required for the hinge cap                                                                                                                                       |
| Easy operation with a factory-installed digital thermostat that allows you to manage the refrigerator temperature between 2 and 8°F (NOTE: the freezer temperature will self-adjust based on the refrigerator setting) |
| Temperature monitoring device (TMD) displays the current and min/max temperature of the refrigerator interior, with an audible alarm to alert if the unit goes out of range                                            |
| Thermometer probe is encased in a glycol-filled bottle to better simulate the temperature of stored contents instead of refrigerator air temperature                                                                   |
| Thermometer is designed to be placed on the door, allowing you to view the interior temperature without opening the door and exposing stored contents to warmer air                                                    |
| Refrigerator section includes a factory-installed fan to help ensure a more evenly cooled interior                                                                                                                     |
| Lower refrigerated section does not require manual defrosting                                                                                                                                                          |
|                                                                                                                                                                                                                        |