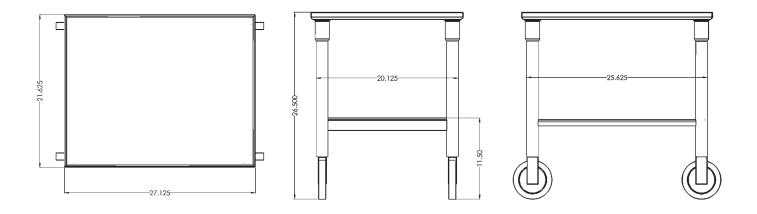

## **Utility Cart**

UT1300

## **Equipment Details**

| Shipping Weight             | 65lbs/29kg      |
|-----------------------------|-----------------|
| Cart Weight                 | 43lbs/19.5kg    |
| Caster Wheel Locks          | Yes             |
| Material                    | Stainless Steel |
| Tools for Assembly Required | No              |