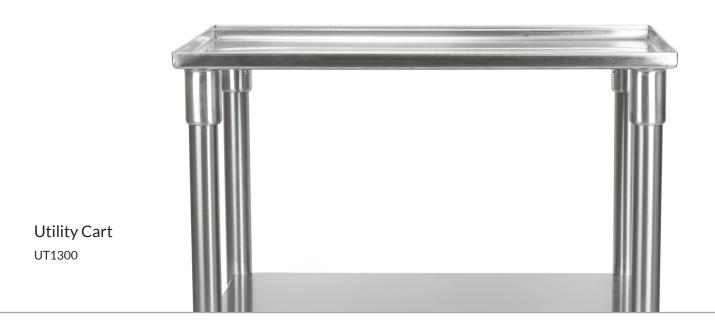

## Easy Dough Press Movement

The UT1300 has been specifically designed for our line of dough presses. It rolls easily over thresholds and carpeting on heavy duty casters. This piece is built for demanding and fast paced kitchens.