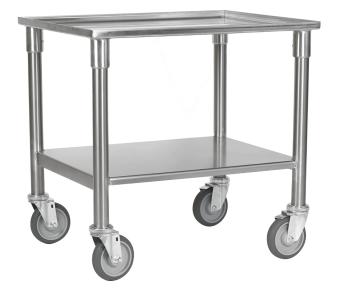

## Easy Dough Press Movement

The UT1300 has been specifically designed for our line of dough presses. It rolls easily over thresholds and carpeting on heavy duty casters. This piece is built for demanding and fast paced kitchens.

## Heavy Duty Casters

Easy gliding durable casters allow you to move the unit for cleaning and quickly lock to hold the cart securely.

HEAVY DUTY CASTER WHEELS

STAINLESS STEEL CONSTRUCTION

EASY CLEANING