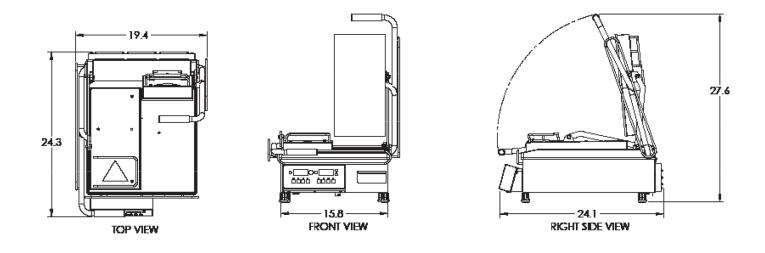

## Equipment Details

| Temperature Control   | Yes       | Shipping Weight | 78lbs/35kg     |
|-----------------------|-----------|-----------------|----------------|
| Maximum Heat          | 525F/274C | Machine Weight  | 66lbs/30kg     |
| Programmable Timer    | Yes       | Voltage         | 120/208/220    |
| Thickness Control     | Yes       | Wattage         | 2200/2200/2800 |
| ON/OFF Switch         | Yes       | Hertz           | 50/60          |
| Controlled Heat Zones | 3         | Amps            | 18.3/10        |