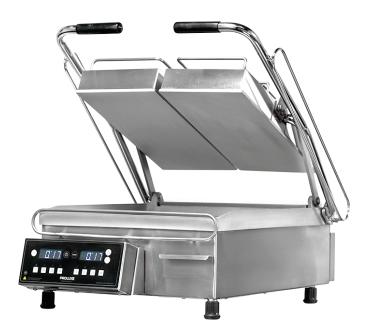

## **Grilling Perfection**

This heavy-duty split lid grill is ideal for high-production kitchens looking to grill and seal sandwiches, burritos, quesadillas with ease. Our exclusive manufacturing process casts the heating elements into the platen resulting in more even heat distribution and longer life expectancy. Backed with an exclusive heating element limited lifetime warranty.

Vantage SL Heavy-duty Split Lid Grill SL1577