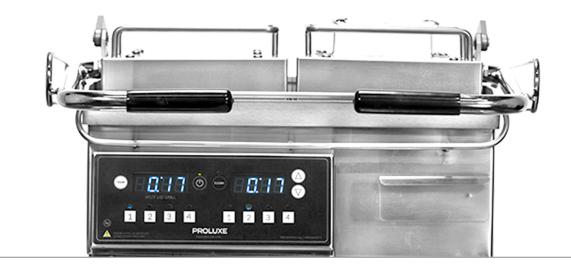

## Double Your Output

Easily grill two separate menu items or double the output of a single entree.

HIGH PRODUCTION

- :16 **GRILL IN SECONDS** 
  - EMBEDDED HEATING ELEMENT LIFETIME LIMITED WARRANTY